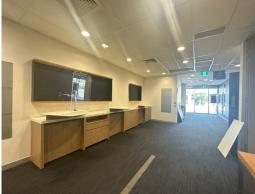

## 120 or 146 Or 180sqm Shops/Consulting. Last Remaining Tenancies. Over 50 Basemen

- \* Join notable retail tenants in refurbished mixed use complex.
- \* Excellent position directly opposite Paddington Tavern.
- \* Walking Distance to Suncorp Stadium.
- \* SHOP 3: 180sqm (can be cut down to 120sqm retail approx. if required).
- \* SHOP 4 : 146.6sqm. Suit variety of business.
- \* Warm shell fi tout including new shopfronts on both tenancies.
- \* Incentives on offer based on lease terms.
- \* Basement customer parking for common use.