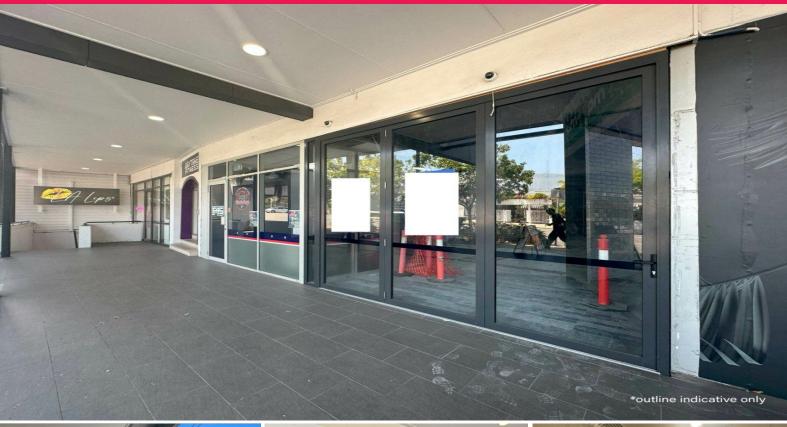

## 120 or 146 Or 180sqm Shops/Consulting. Last Remaining Tenancies. Over 50 Basemen

- \* Join notable retail tenants in refurbished mixed use complex.
- \* Excellent position directly opposite Paddington Tavern.
- \* Walking Distance to Suncorp Stadium.
- \* SHOP 3: 180sqm (can be cut down to 120sqm retail approx. if required).
- \* SHOP 4 : 146.6sqm. Suit variety of business.
- \* Warm shell fi tout including new shopfronts on both tenancies.
- \* Incentives on offer based on lease terms.
- \* Basement customer parking for common use.