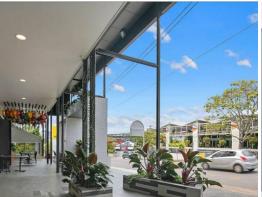

## 120 or 146 Or 180sqm Shops/Consulting. Last Remaining Tenancies. Over 50 Basemen

- \* Join notable retail tenants in refurbished mixed use complex.
- \* Excellent position directly opposite Paddington Tavern.
- \* Walking Distance to Suncorp Stadium.
- \* SHOP 3: 180sqm (can be cut down to 120sqm retail approx. if required).
- \* SHOP 4 : 146.6sqm. Suit variety of business.
- \* Warm shell fi tout including new shopfronts on both tenancies.
- \* Incentives on offer based on lease terms.
- \* Basement customer parking for common use.