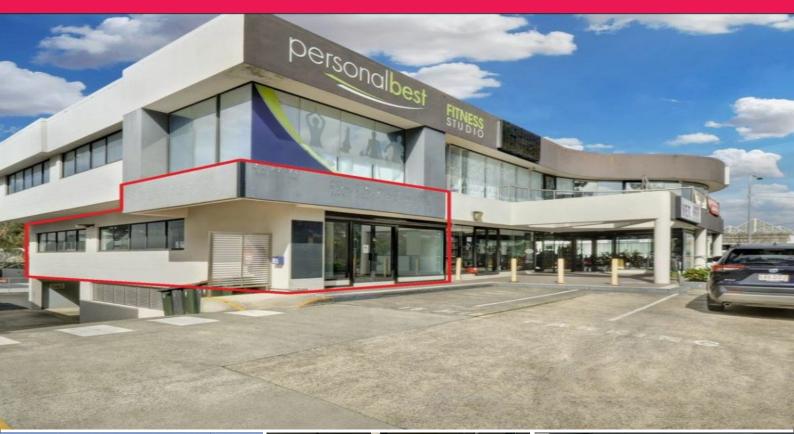

## 113sqm Shop/Consulting Or 233sqm Level 1 Exposure Office. Over 20 Basement Car S

- \* Two opportunities exist in otherwise full centre.
- \* Corner site facing Milton Road.
- \* Shop 3: Ground floor corner shop. 113sqm. Multiple suitable uses.
- \* Shop 4: Level 1, exposed office 233sqm. Curved glass frontage facing
- Milton Road.
- \* Exposure to Thousands of Cars passing daily.
- \* Onsite basement car parking for over 20 cars & on-grade.
- \* Contact Manoli Nicolas 0400 082 170 for inspection today.

LEASE RATE: Contact Agent AVAILABLE SPACE: 113 - 233sqm Offices FOR LEASE Contact Agent

Manoli Nicolas 0400 082 170 mnicolas@ljhbrisbane.com.au