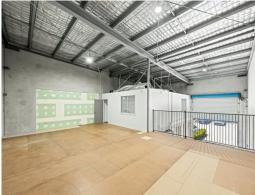

## Premium Office/Warehouse 189sqm With Excellent Access

- \* Exceptionally high quality complex
- \* Extra wide driveway, entry & truck turning area
- \* Electric roller door for easy access
- \* 90sqm Air-conditioned Office/Showroom upstairs & downstairs
- \* 99sqm High clearance warehouse
- \* Plus mezzanine storage
- \* Close to M1 & Logan Motorway providing great access
- \* 2 Exclusive car parks