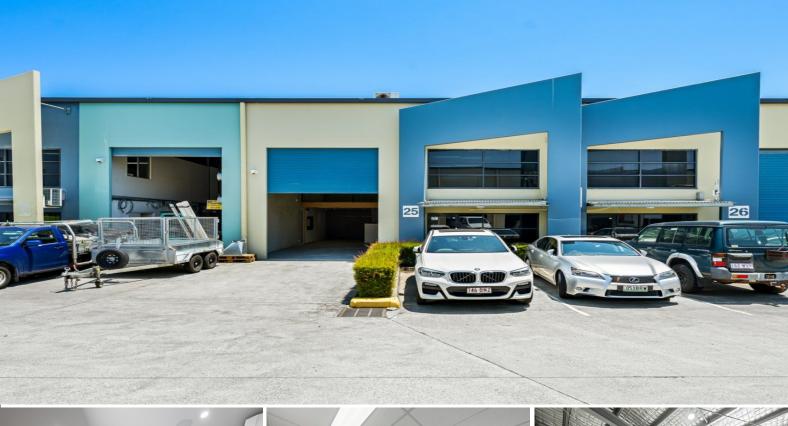

## LJ Hooker Commercial

25/8 Riverland Drive, Loganholme QLD 4129

## Premium Office/Warehouse 189sqm With Excellent Access

- \* Exceptionally high quality complex
- \* Extra wide driveway, entry & truck turning area
- \* Electric roller door for easy access
- \* 90sqm Air-conditioned Office/Showroom upstairs & downstairs
- \* 99sqm High clearance warehouse
- \* Plus mezzanine storage
- \* Close to M1 & Logan Motorway providing great access
- \* 2 Exclusive car parks

LEASE RATE: Contact Exclusive Agent Bruce Webster 0408 551 858 AVAILABLE SPACE: 189sqm + mezzanine storage

Location

Located approximately 2

Industrial

FOR LEASE

189sqm