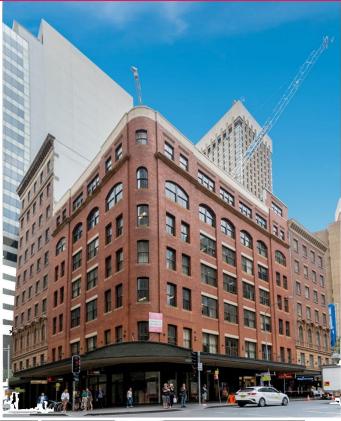

## **Prime Office Location in Sydney CBD!**

International House is situated at the corner of Pitt Street near QVB, Hyde Park & World Square comprising 2 merged office buildings built circa. 1925, 7 levels of office space and NAB, Flight Centre & Subway at street level. The building offers excellent value for tenants in the CBD's midtown precinct.

Features include:

- 40 sqm office space
- High ceilings
- No air conditioning
- Great natural light
- Close walk to Town Hall

Owners are unable to ac

Offices
FOR LEASE
Contact Agent
40sqm