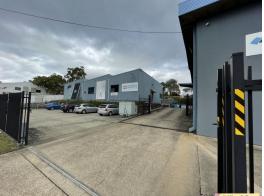

Positioned 7 kms from Brisbane's CBD, this 4,520 sqm industrial property offers 2,122sqm of net leasable area across two buildings. Building A is comprised of 712sqm\* of air-conditioned production area, 470sqm of warehouse and storage and 395sqm of office space. Building B is comprised of an additional 545sqm of office/warehouse space. The remainder of the site comprises of hardstand, ample staff/customer parking and awning covered hardstand allowing for all-weather lo