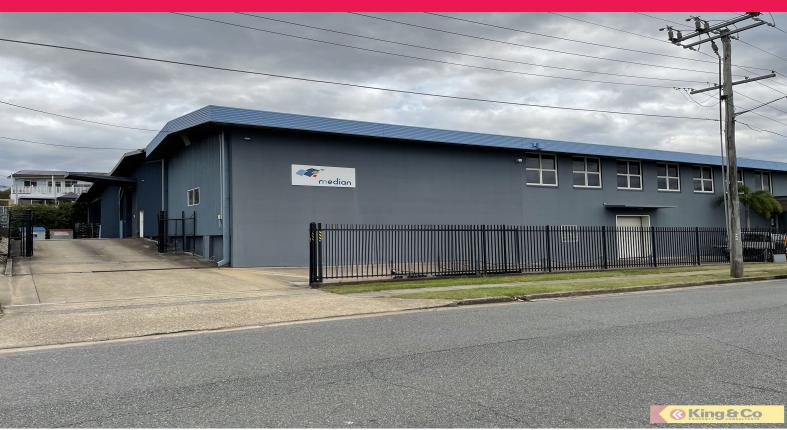

## 20 Millway Street, Kedron QLD 4031

## **Spacious Industrial Property!**

Key Features

- 7 kms from Brisbane CBD
- Great access to Brisbane Airport, Port of Brisbane and all northern arterial Routes
- Ample onsite parking and hardstand area
- Awning for all weather loading & additional storage
- Good internal height with high roller doors

Positioned 7 kms from Brisbane's CBD, this 4,520 sqm industrial property offers 2,122sqm of net leasable area across two buildings. Building A is comprised of 712sqm\* of air-conditioned production area, 470sqm of warehouse and storage and 395sqm of office space. Building B is comprised of an additional 545sqm of office/warehouse space. The remainder of the site comprises of hardstand, ample staff/customer parking and awning covered hardstand allowing for all-weather lo