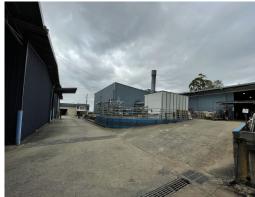

Positioned 7 kms from Brisbane's CBD, this 4,520 sqm industrial property offers 2,122sqm of net leasable area across two buildings. Building A is comprised of 712sqm\* of air-conditioned production area, 470sqm of warehouse and storage and 395sqm of office space. Building B is comprised of an additional 545sqm of office/warehouse space. The remainder of the site comprises of hardstand, ample staff/customer parking and awning covered hardstand allowing for all-weather lo