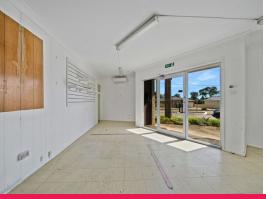

The property was previously used as a veterinary practice, this portion of the property would suit a similar use, such as health consulting rooms or a community centre.

- Approximately 100m2 of commercial space that includes 2 x consulting rooms, reception area and kitchenette/ staff area.
- Bonus 45m2 (approx.) storage area plus carport.
- The residential flat