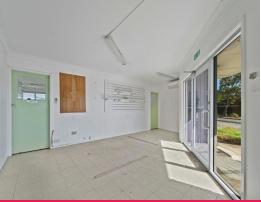

The property was previously used as a veterinary practice, this portion of the property would suit a similar use, such as health consulting rooms or a community centre.

- Approximately 100m2 of commercial space that includes 2 x consulting rooms, reception area and kitchenette/ staff area.
- Bonus 45m2 (approx.) storage area plus carport.
- The residential flat