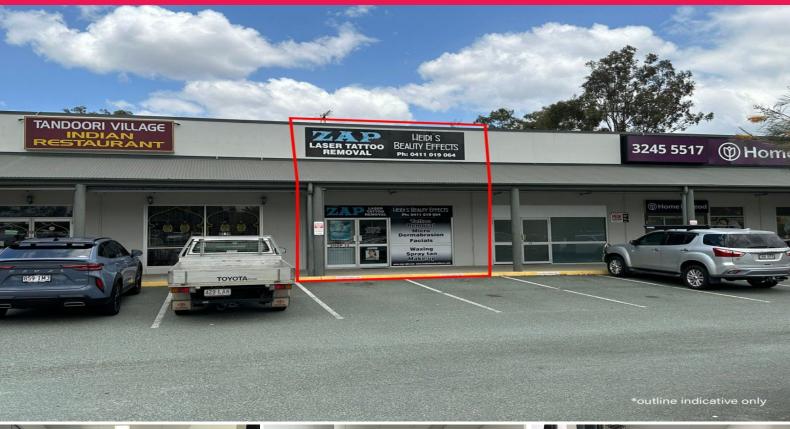

## LJ Hooker Commercial

Shop 12/3-15 Dennis Road, Springwood QLD 4127

## 70sqm SPRINGWOOD PLAZA Shop With Ample Customer Parking

- \* Excellent exposure via the glass shop front
- \* Large signage area for advertising your business
- \* The current fi t-out is set up for a beauty therapy business
- \* Includes a well presented reception/waiting area, three partitioned consultation rooms, a small kitchenette, and a store room
- \* Can be provided stripped out if needed
- \* Available Mid January 2024

FOR LEASE

70sqm