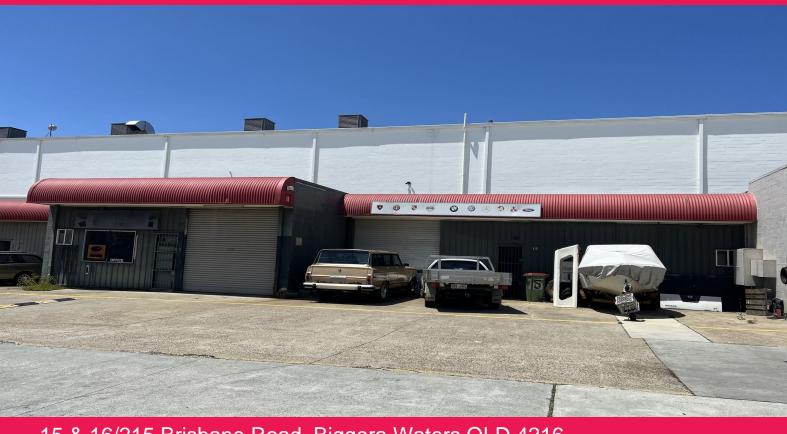

## 15 & 16/215 Brisbane Road, Biggera Waters QLD 4216

## Factory Warehouse/Industrial Unit In PRIME location on Brisbane Road

A great opportunity for owner-occupiers or investors to purchase 2 x Industrial Units on 1 title. Option to be split into 2 titles and sold separately

- Unit 15 approx 96m2\*
- Unit 16 approx 96m2\*
- Total size 192m2\*-
- Current tenants on a month-to-month lease
- Each unit with its own roller door and entrance door
- Basin and toilet
- Medium Impact Zoning
- Exclusive car parking at the front
- Close to Harbour Town and M1
- Available NOW