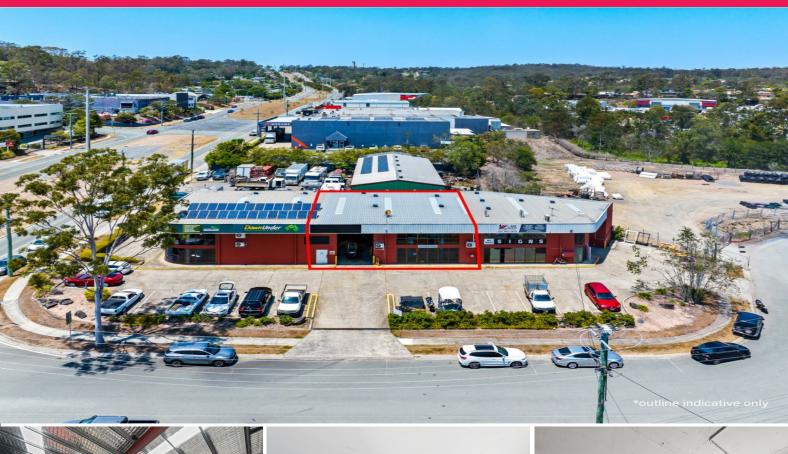

## 2/102 Harburg Street, Beenleigh QLD 4207

## 303sqm Rock Solid Industrial Unit

- \* Direct truck access to high clearance roller door (3.5m wide x 4.5m high)
- \* Besser brick construction (great layout)
- \* Concrete office mezzanine floor
- \* 3 Phase power & security bars
- \* Mixed Use Industrial Zoning
- \* Would suit Owner Occupier
- \* Only 3 Units in Complex
- \* In Brisbane/CBD Gold Coast Growth area

PRICE: Contact Exclusive Agent Bruce Webster 0408 551 858 BUILDING AREA: 303sqm

Location

Beenleigh is defined by

Industrial

FOR SALE

303sqm