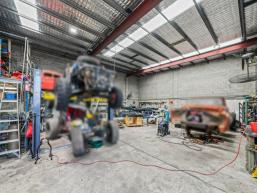

## 303sqm Rock Solid Industrial Unit

- \* Direct truck access to high clearance roller door (3.5m wide x 4.5m high)
- \* Besser brick construction (great layout)
- \* Concrete office mezzanine floor
- \* 3 Phase power & security bars
- \* Mixed Use Industrial Zoning
- \* Would suit Owner Occupier
- \* Only 3 Units in Complex
- \* In Brisbane/CBD Gold Coast Growth area