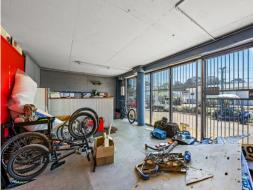

## 303sqm Rock Solid Industrial Unit

- \* Direct truck access to high clearance roller door (3.5m wide x 4.5m high)
- \* Besser brick construction (great layout)
- \* Concrete office mezzanine floor
- \* 3 Phase power & security bars
- \* Mixed Use Industrial Zoning
- \* Would suit Owner Occupier
- \* Only 3 Units in Complex
- \* In Brisbane/CBD Gold Coast Growth area