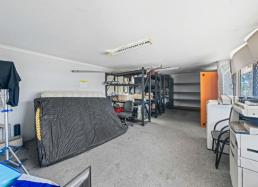

## 303sqm Rock Solid Industrial Unit

- \* Direct truck access to high clearance roller door (3.5m wide x 4.5m high)
- \* Besser brick construction (great layout)
- \* Concrete office mezzanine floor
- \* 3 Phase power & security bars
- \* Mixed Use Industrial Zoning
- \* Would suit Owner Occupier
- \* Only 3 Units in Complex
- \* In Brisbane/CBD Gold Coast Growth area