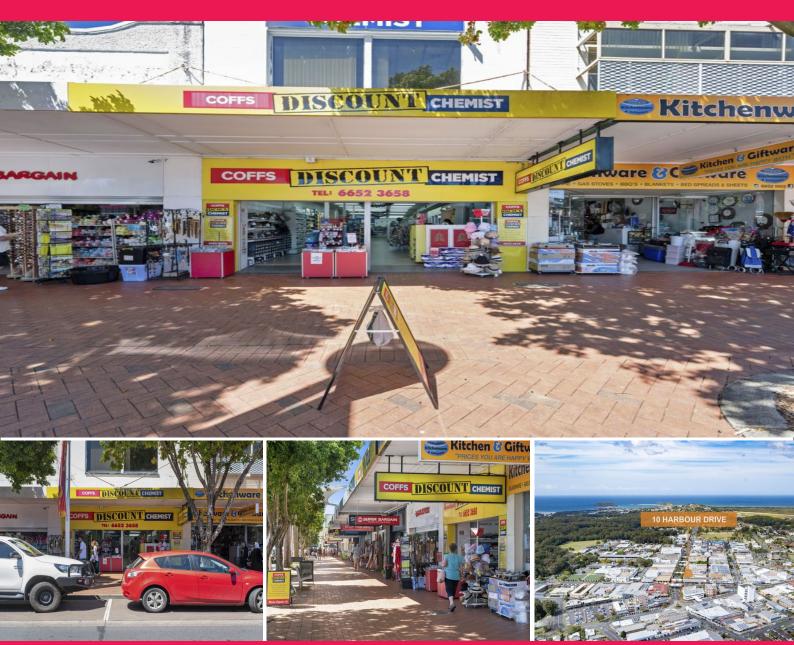

10 Harbour Drive, Coffs Harbour NSW 2450

## PRIME CITY CENTRE INVESTMENT - NATIONAL TENANT

Long established city central occupation by chemist/pharmaceutical tenant "Coffs Discount Chemist" part of major medical group, with a gross income of approx. \$103,000 per annum +GST. Approx. \$93,000 pa net.

Key features include;

- 6.6% approx. net yield
- Current lease to Oct 2025 with a three (3) year option
- Site size is 335sqm with rear access
- Gross income of approx. \$103,000 per annum +GST
- Coffs CBD is undergoing a renaissance get in early to capitalize
- New developments adjacent re-vitalizing Coffs City Centre