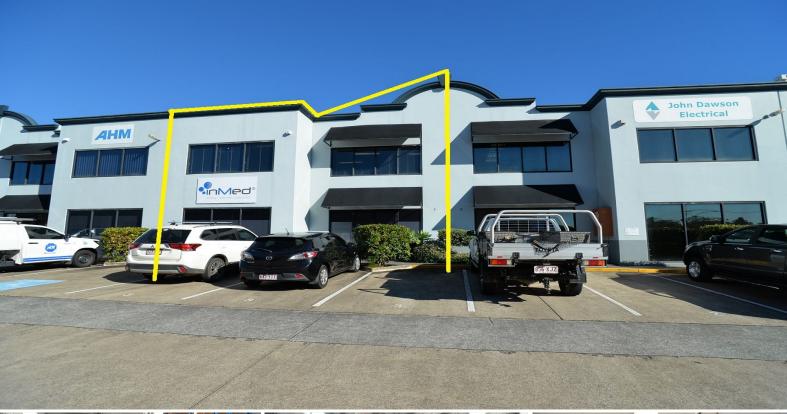

## **Professional Office with Warehouse**

- ? Ground floor office area 102sqm
- ? First floor office area 106sqm
- ? Warehouse area 126sqm
- ? LED down lights in warehouse
- ? 5 Metre electric container height electric roller door
- ? Excellent truck access and secure parking
- ? Quality corporate offices
- ? Ducted air-conditioning
- ? Modern reception and sitting area
- ? Boardroom/ training room
- ? Large storage room
- ? Data and power points throughout
- ? Security system
- ? Kitchen with meals ar

Industrial

FOR LEASE

334sqm