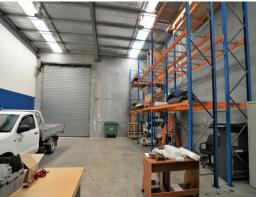

## **Professional Office with Warehouse**

- ? Ground floor office area 102sqm
- ? First floor office area 106sqm
- ? Warehouse area 126sqm
- ? LED down lights in warehouse
- ? 5 Metre electric container height electric roller door
- ? Excellent truck access and secure parking
- ? Quality corporate offices
- ? Ducted air-conditioning
- ? Modern reception and sitting area
- ? Boardroom/ training room
- ? Large storage room
- ? Data and power points throughout
- ? Security system
- ? Kitchen with meals ar