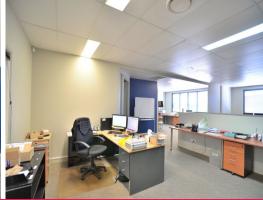

## **Professional Office with Warehouse**

- ? Ground floor office area 102sqm
- ? First floor office area 106sqm
- ? Warehouse area 126sqm
- ? LED down lights in warehouse
- ? 5 Metre electric container height electric roller door
- ? Excellent truck access and secure parking
- ? Quality corporate offices
- ? Ducted air-conditioning
- ? Modern reception and sitting area
- ? Boardroom/ training room
- ? Large storage room
- ? Data and power points throughout
- ? Security system
- ? Kitchen with meals ar