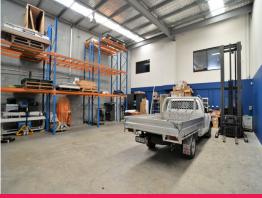

## **Professional Office with Warehouse**

- ? Ground floor office area 102sqm
- ? First floor office area 106sqm
- ? Warehouse area 126sqm
- ? LED down lights in warehouse
- ? 5 Metre electric container height electric roller door
- ? Excellent truck access and secure parking
- ? Quality corporate offices
- ? Ducted air-conditioning
- ? Modern reception and sitting area
- ? Boardroom/ training room
- ? Large storage room
- ? Data and power points throughout
- ? Security system
- ? Kitchen with meals ar