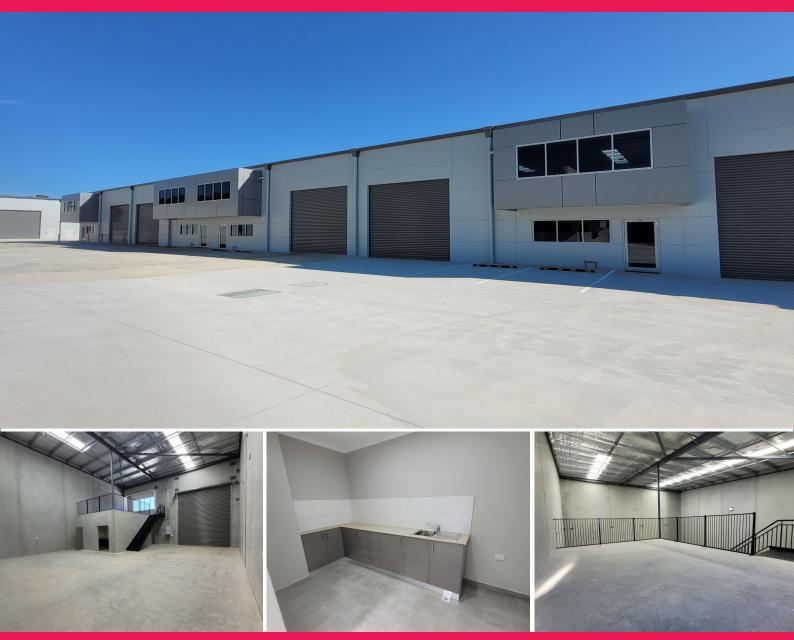

## Brand New Industrial 237m?\* Unit Ready to Occupy Now

Located within the newly constructed 12 Tyree Place industrial development. The subject property is easily accessed from the Old Hume Highway, just around the corner from Bunnings Warehouse and boasts direct access to the Hume Highway within minutes along with all the essential services of Mittagong.

- ? Brand new functional industrial unit totalling 237m?\*
- ? Full height concrete panel construction
- ? 7.5 metre plus internal clearances
- ? Container height roller shutter door access
- ? Mezzanine storage totalling 45m?\*
- ? Ground level showroom, amenities and lunchroom
- ? Three dedicated (3) car spaces
- ? Secure complex with e