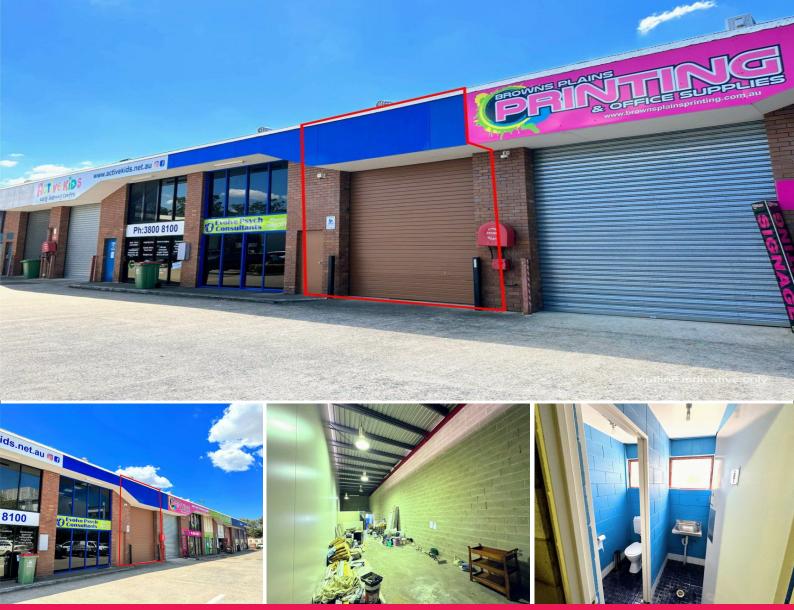

## 5/98 Anzac Avenue, Hillcrest QLD 4118

## 75sqm Warehouse In A Great Location

- \* High clearance approx 5 5.5m internal height
- \* Own bathroom at rear of warehouse
- \* Ample shared parking in complex
- \* Suitable for storage or business operation
- \* Excellent access to Mt Lindesay Hwy
- \* Close to Browns Plains Shopping District Grand Plaza
- \* Competitively priced get in quick

LEASE RATE: Contact Agent AVAILABLE SPACE: 75 sqm