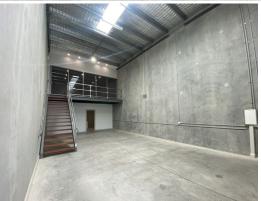

PROPERTY FEATURES

- ? 105m?\* warehouse + 40m?\* approved mezzanine
- ? 3 phase power
- ? Two allocated car pa

Industrial FOR LEASE

145sqm