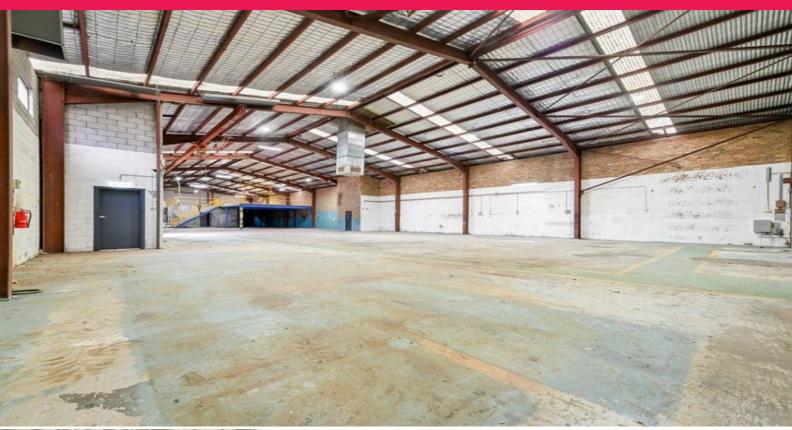

The premises is a freestanding building with 2 roller shutter doors, mezzanine offices & warehouse areas, cranes, multiple kitchens and toilets. Ample power is available.

Refurbishment was completed in March 2023

Industrial FOR LEASE \$300,000 PA + GST 1400sqm