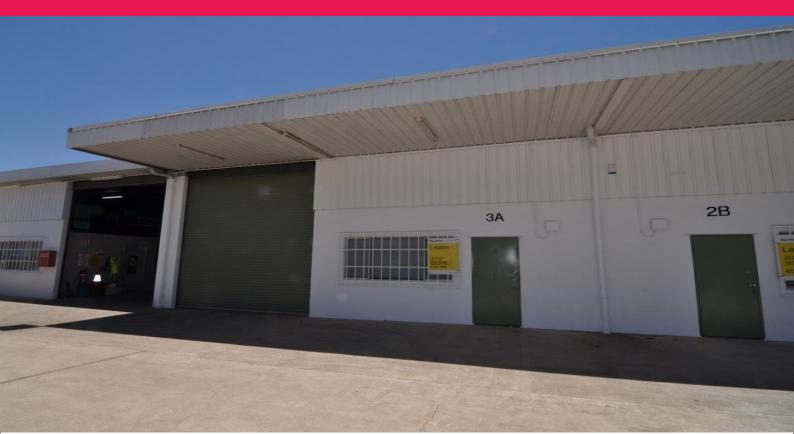

3a/60 Keane Street, Currajong QLD 4812

## **Central Warehouse Unit - Pinnacles Complex**

"Pinnacle Commercial" complex on the Corner of Dalrymple Road and Keane Street has it all. Save yourself time and money being centrally located, with easy access to all suburbs of Townsville via major connected arterial roads.

This tidy industrial unit features:

200 sqm
Air conditioned offices
Dedicated bathroom
Easy access and ample on-site parking

Industrial FOR LEASE

200sqm

Ray White. Commercial Townsville

**Alex Nicolosi** 

0487292300 alex.nicolosi@raywhite.com **Troy Townsend** 