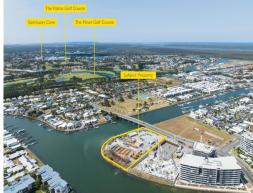

## **Prime Waterfront Development Opportunity - Must Sell!**

Jackson Rameau from RWC Gold Coast, as the exclusive agent, is proud to present for sale 14-16 Sickle Avenue, Hope Island, QLD via Expressions of Interest campaign closing at 4:00 PM (QLD Time) on the 30th of November, 2023.

Development

FOR SALE

Expressions of Interest Closing 30th November 2023

Key features of the vacant block of land include:

- ? 1.32\*Ha of prime development land
- ? Recently lapsed DA approval for a residential development comprising of 172