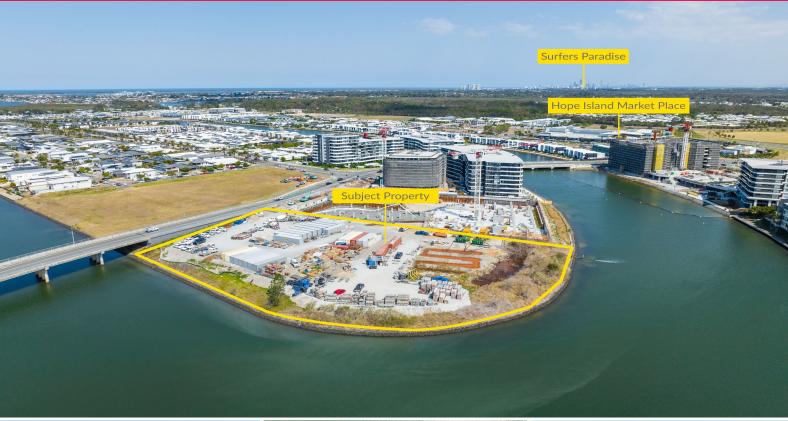

## **Prime Waterfront Development Opportunity - Must Sell!**

Jackson Rameau from RWC Gold Coast, as the exclusive agent, is proud to present for sale 14-16 Sickle Avenue, Hope Island, QLD via Expressions of Interest campaign closing at 4:00 PM (QLD Time) on the 30th of November, 2023.

Development

FOR SALE

Expressions of Interest Closing 30th November 2023

Key features of the vacant block of land include:

- ? 1.32\*Ha of prime development land
- ? Recently lapsed DA approval for a residential development comprising of 172

apartments and 40 marina berths

- ? Zoned 'Medium density residential'
- ? 225\* meters of direct

Ray White.

Jackson Rameau

0438451112

j.rameau@rwsp.net