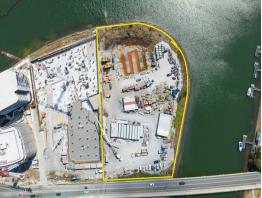

Development

FOR SALE

Expressions of Interest Closing 30th November 2023

Key features of the vacant block of land include:

- ? 1.32\*Ha of prime development land
- ? Recently lapsed DA approval for a residential development comprising of 172

apartments and 40 marina berths

- ? Zoned 'Medium density residential'
- ? 225\* meters of direct

Ray White.

Jackson Rameau

0438451112

j.rameau@rwsp.net