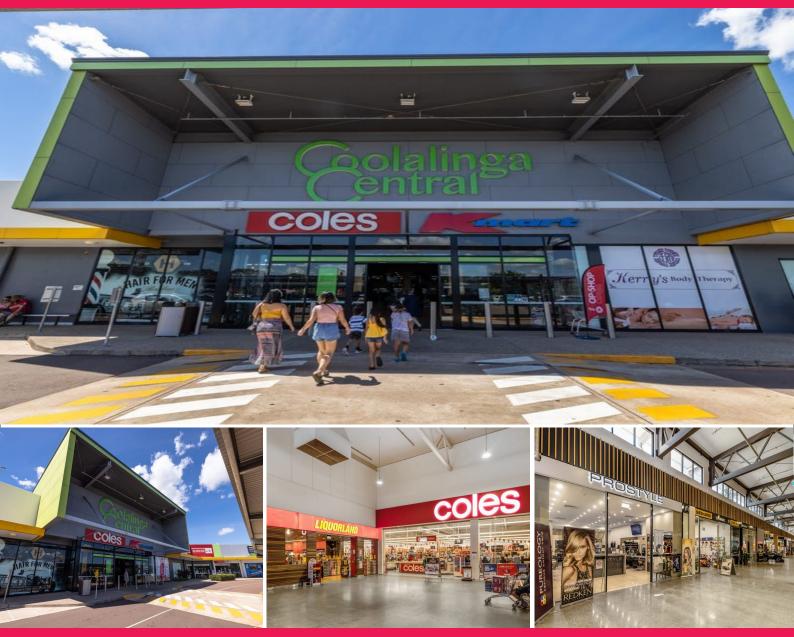

## **Coolalinga Central Leasing Opportunities**

Coolalinga Central is a sub-regional shopping centre with a GLA of 21,824 sqm , anchored by a strongly performing 3,990sqm Coles supermarket, a 5,629sqm Kmart and supported by 45 specialty retail tenancies, 9 pad sites including McDonald's, Hungry Jacks, KFC, Subway, Tackle World, Coles Express and Coolalinga Tavern along with 12 kiosks, 2 ATM's and a large food court.

There are currently exciting opportunities for various operators to occupy internal and external retail tenancies, 2 x approx. 750sqm pad-sites, and level 1 office.

Coolalinga Central is prominently located in the high growth suburb of Coolalinga in Darwin NT, on the Stuart  $\rm Hi$ 