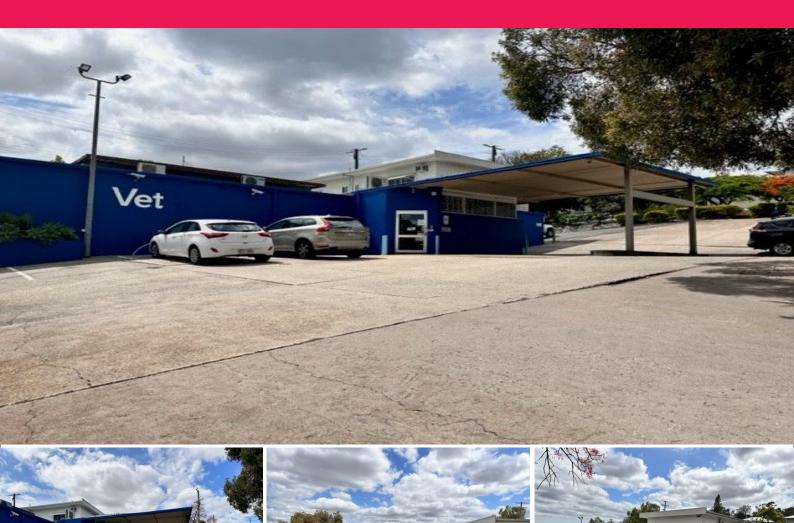

## Retail / Allied Health / Office With Main Road Exposure

This prominently placed property is located on busy Appleby Rd Stafford Heights and is suitable for various uses.

The building was previously occupied by a veterinarian and would suit this use as the existing fit out still remains.

## Features Include:

- 325sqm downstairs consisting of various areas including treatment rooms, reception and amenities
- 114sqm upstairs consists of five offices and separate male  $\ensuremath{\text{/}}$  female amenities
- 22 onsite car spaces
- Internal photos available upon request