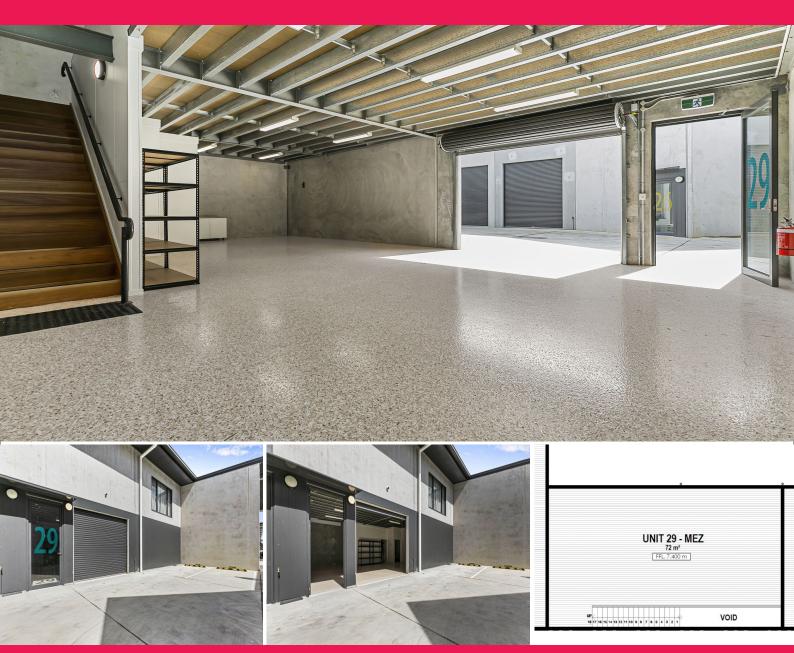

## Multipurpose Warehouse in Noosaville for Lease

Forde Property is pleased to present Unit 29 for lease in this new world-class, eco-friendly complex that features a distinctive green zone around its perimeter.

- Quality industrial buildings 83m2 ground floor and 72m2 mezz
- Roller door & A/C
- Multipurpose space suitable for wholesale, distribution, office, workspace or storage
- Full amenities including kitchenette, shower and toilet, some shelving and a fridge is included.
- NBN fibre to premises and two allocated car spaces
- Window on upper floor allowing in the soft natural light
- Epoxy flooring on ground level
- Laminate flooring on