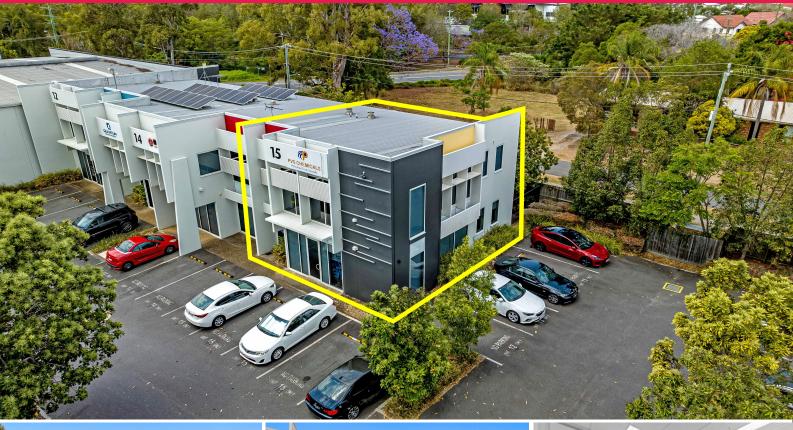

## 15/23 Breene Place, Morningside QLD 4170

## **Dual Tenancy Office Split Over Two Levels**

RWC Bayside is pleased to present 15/23 Breene Place, Morningside to market For Sale.

This 212sqm\* modern dual tenancy office is split over two bright and airy levels - 111sqm\* on the ground floor and 101sqm\* on the first floor.

Features include:

- 212sqm\* office space over two levels

- 111sqm\* lower level t

Retail FOR SALE

212sqm

Justin Marsden 0413944837 justin.marsden@raywhite.com Alex Sinclair 0487183573 alex.sinclair@raywhite.com