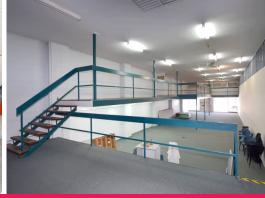

## :: LOOK NO FURTHER FOR QUALITY RETAIL SPACE (UP TO 750m2) IN THE GLADSTONE CBD

:: Floor Area 250m?

:: Looking for a quality retail space in Gladstone's CBD? Then look no further

:: Floor Areas of 250m2, 500m2 or 750m2  $\!\!\!^\star$  retail area, plus loading dock and storage areas.

:: Air conditioned throughout the main retail area.

:: Prominent building in main street location.

:: Car parking at the rear of the building, plus on street parking available.

:: Full details of leas

Offices