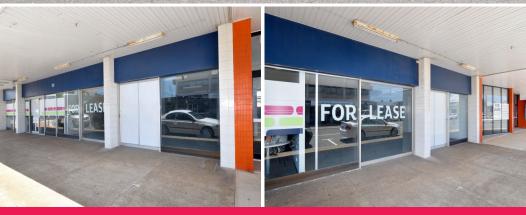

## :: LOOK NO FURTHER FOR QUALITY RETAIL SPACE (UP TO 750m2) IN THE GLADSTONE CBD

:: Floor Area 250m?

:: Looking for a quality retail space in Gladstone's CBD? Then look no further

:: Floor Areas of 250m2, 500m2 or 750m2  $\!\!\!^\star$  retail area, plus loading dock and storage areas.

:: Air conditioned throughout the main retail area.

:: Prominent building in main street location.

:: Car parking at the rear of the building, plus on street parking available.

:: Full details of leas

Offices