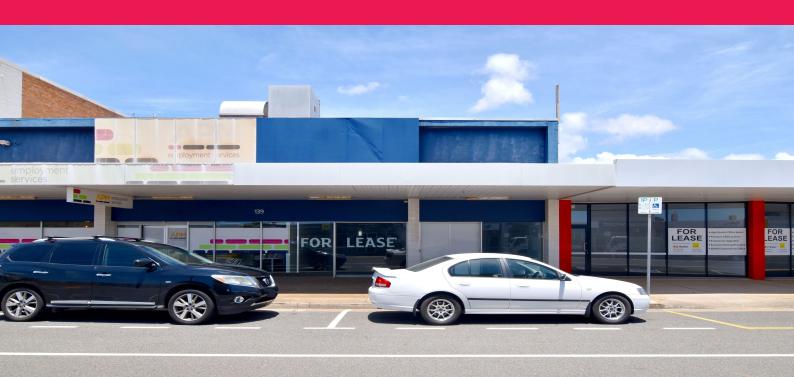

139 Goondoon Street, Gladstone Central QLD 4680

## :: LOOK NO FURTHER FOR QUALITY RETAIL SPACE (UP TO 750m2) IN THE GLADSTONE CBD

:: Floor Area 250m?

:: Looking for a quality retail space in Gladstone's CBD? Then look no further

:: Floor Areas of 250m2, 500m2 or 750m2  $\!\!\!^\star$  retail area, plus loading dock and storage areas.

:: Air conditioned throughout the main retail area.

:: Prominent building in main street location.

:: Car parking at the rear of the building, plus on street parking available.

:: Full details of leas

Offices