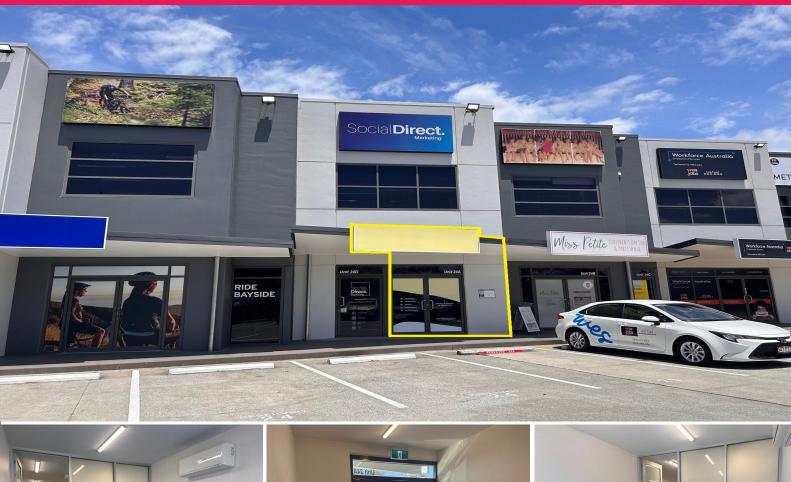

## 24a/1631 Wynnum Road, Tingalpa QLD 4173

## **Ground Floor Office with Main Road Exposure**

RWC Bayside is pleased to present 24A/1631 Wynnum Rd, Tingalpa to market For Lease.

This 64sqm\* air-conditioned ground-floor office has excellent street frontage and includes a kitchenette and private bathroom. A share of the rooftop solar provides some power bill savings.

With excellent signage and exposure to busy Wynnum Road, this space is a great option for smaller operators looking for a central location, in close proximity to the Gateway Motorway, Brisbane CBD and Bayside.

## Features include:

- High ceilings and natural light
- Self-contained amenit

Offices

FOR LEASE

64sqm