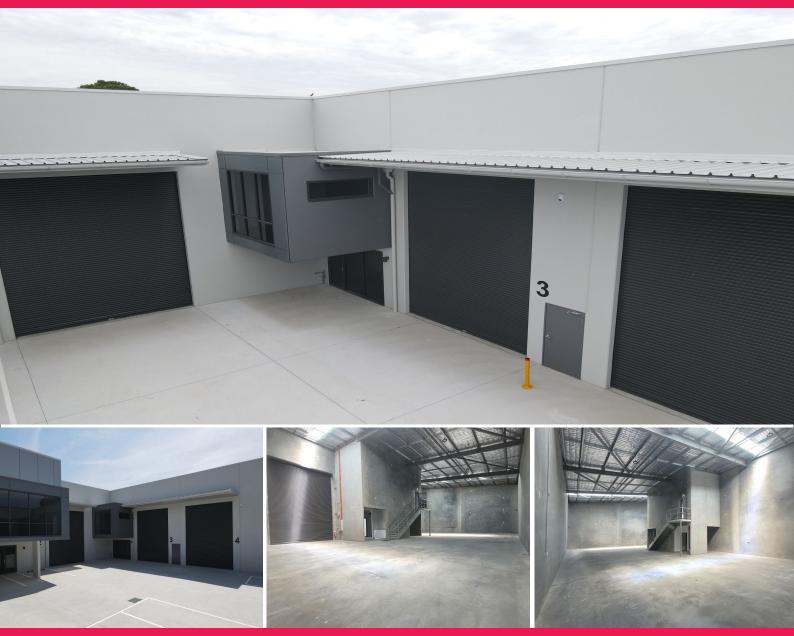

# Brand New 413m?\* Industrial Unit Ready to Occupy

20 Concorde Way Bomaderry is ideally located within the established Bomaderry industrial area, this location offers direct access to the Princes Highway via Meroo Road, with direct connection back to Sydney via Wollongong or further South via Nowra. All major local essential services are within close proximity in the Nowra CBD.

- ? Brand new industrial unit totalling 413m?\*
- ? Full height concrete panel construction
- ? 8 metre plus internal clearances
- ? Container height roller shutter door access
- ? Well appointed enclosed mezzanine office space
- ? Two (2) dedicated car spaces