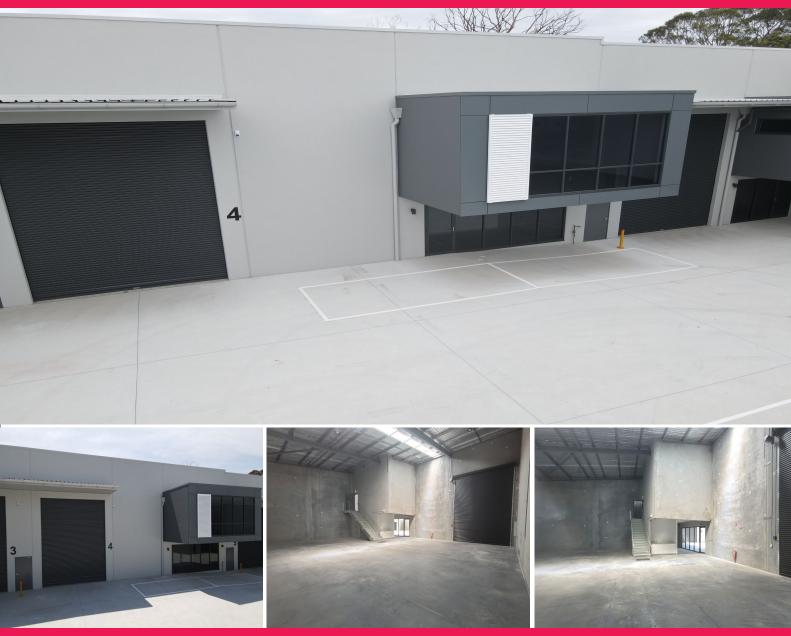

## **Brand New 293m?\* Industrial Unit**

20 Concorde Way Bomaderry is ideally located within the established Bomaderry industrial area, this location offers direct access to the Princes Highway via Meroo Road, with direct connection back to Sydney via Wollongong or further South via Nowra. All major local essential services are within close proximity in the Nowra CBD.

- ? Brand new industrial unit totalling 293m?\*
- ? Full height concrete panel construction
- ? 8 metre plus internal clearances
- ? Container height roller shutter door access
- ? Well appointed enclosed mezzanine office space
- ? Two (2) dedicated car spaces