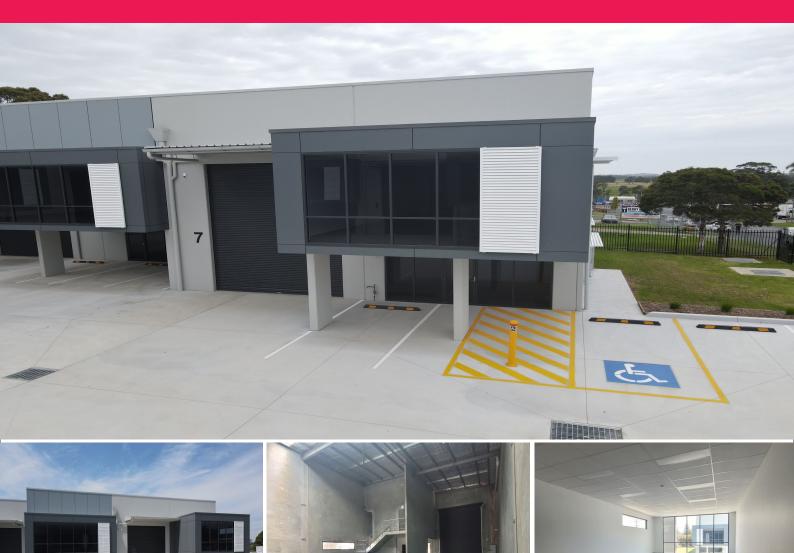

# **Brand New 319m?\* Industrial Corner Unit | Prime Exposure**

20 Concorde Way Bomaderry is ideally located within the established Bomaderry industrial area, this location offers direct access to the Princes Highway via Meroo Road, with direct connection back to Sydney via Wollongong or further South via Nowra. All major local essential services are within close proximity in the Nowra CBD.

- ? Brand new industrial unit totalling 319m?\*
- ? Full height concrete panel construction
- ? 8 metre plus internal clearances
- ? Container height roller shutter door access
- ? Well appointed enclosed mezzanine office space
- ? Three (3) dedicated car spaces