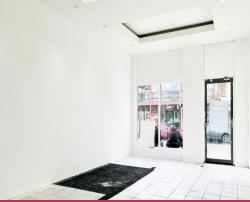

The property features an open-plan shopfront with high ceiling, and a mezzanine storage area at the back.

#### **KEY FEATURES:**

- Internal area: 47sqm
- 1 allocated basement car space

Retail

FOR LEASE

47sqm