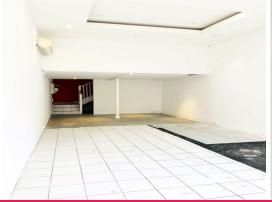

The property features an open-plan shopfront with high ceiling, and a mezzanine storage area at the back.

#### **KEY FEATURES:**

- Internal area: 47sqm
- 1 allocated basement car space

Retail

FOR LEASE

47sqm