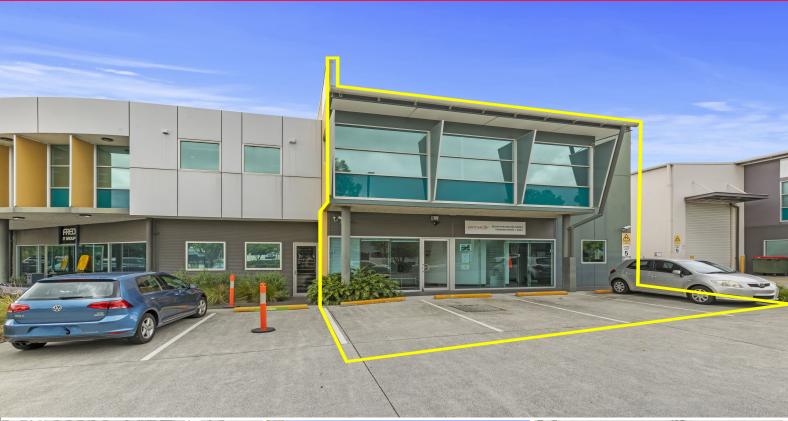

## 5/9 Archimedes Place, Murarrie QLD 4172

## 363sqm\* A-Grade Corporate HQ in Metroplex

RWC Bayside is pleased to present 5/9 Archimedes Place, Murarrie to market For Lease.

This 363sqm\* high quality warehouse/office is ideally located in Murarrie with great access to the M1, Brisbane CBD and the Port of Brisbane.

Features include:

- Amenities on both levels
- 4 exclusive-use car s

Industrial FOR LEASE Contact Agent 363sqm