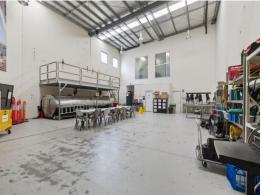

The ground floor includes a reception area, 3 offices, amenities and a 180sqm\* warehouse accessible via a container-height roller door at the rear. The first floor consists of a boardroom, 2 offices, a kitchenette and 2 toilets.