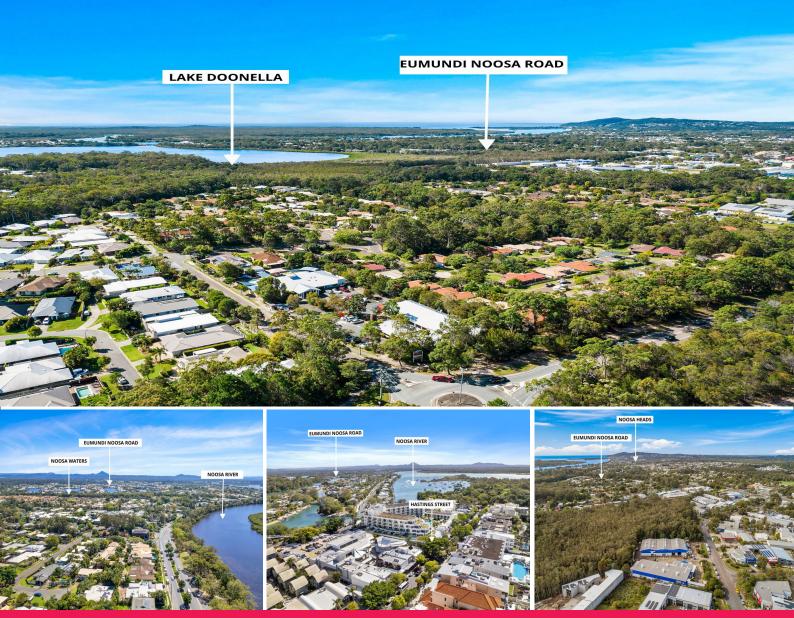

## **Noosa Landmark Development**

Forde Property is pleased to present these four adjoining parcels of land for sale in one line, comprising lots 79, 81, 83 Eumundi Noosa Road, and 26 Headland Drive, Noosaville. These parcels are zoned for medium density development.

This significant and strategically located land parcel, spanning 6,322m2, is situated in the heart of Noosa and boasts frontage to the prestigious Noosa Waters estate. It is ideal for a large-scale townhome development subject to council approval or single-family houses.

Key features of these properties include:

- Proximity to Noosa Wa

Development FOR SALE

0419 765 971 jessie@fordeproperty.com.au