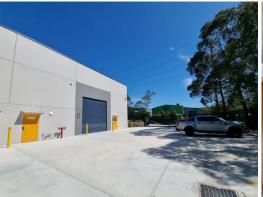

## **TENANTED INVESTMENT - BRAND NEW**

A brand new high quality warehouse is available to purchase as a Tenanted Investment.

Net Rent commencing 1st December \$38,000 per annum + GST + outgoings.

3 year lease with 2  $\times$  1 year options.

With this absolutely fastidious tenant in place your Investment will be well looked after for years to come.

Good depreciation opportunities from Day 1.

Situated at the front of a small complex this is a prime opportunity to own a top-tier warehouse in a small complex of only 3 strata titled units.

The developer has decided to lease this warehouse back for 3 years as storage for his equipment and tools.

Industrial FOR SALE

215sqm