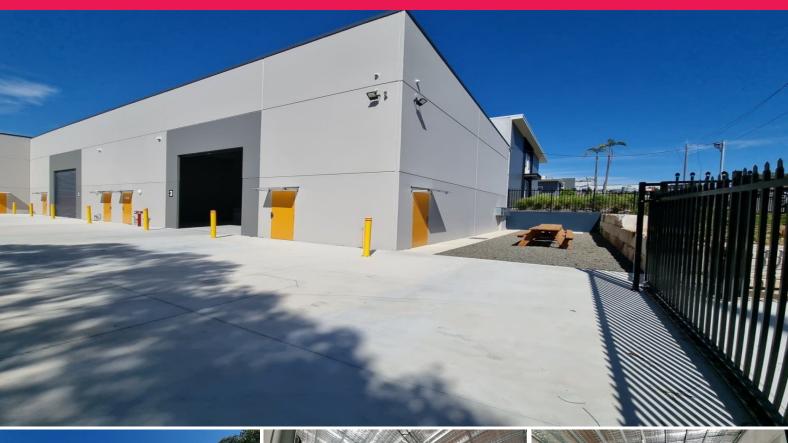

## **TENANTED INVESTMENT - BRAND NEW**

A brand new high quality warehouse is available to purchase as a Tenanted Investment.

Net Rent commencing 1st December \$38,000 per annum + GST + outgoings.

3 year lease with 2  $\times$  1 year options.

With this absolutely fastidious tenant in place your Investment will be well looked after for years to come.

Good depreciation opportunities from Day 1.

Situated at the front of a small complex this is a prime opportunity to own a top-tier warehouse in a small complex of only 3 strata titled units.

The developer has decided to lease this warehouse back for 3 years as storage for his equipment and tools.

Industrial FOR SALE

215sqm