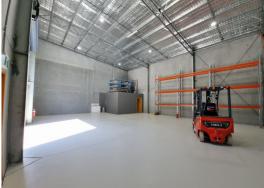

## **TENANTED INVESTMENT - BRAND NEW**

A brand new high quality warehouse is available to purchase as a Tenanted Investment.

Net Rent commencing 1st December \$38,000 per annum + GST + outgoings.

3 year lease with 2  $\times$  1 year options.

With this absolutely fastidious tenant in place your Investment will be well looked after for years to come.

Good depreciation opportunities from Day 1.

Situated at the front of a small complex this is a prime opportunity to own a top-tier warehouse in a small complex of only 3 strata titled units.

The developer has decided to lease this warehouse back for 3 years as storage for his equipment and tools.

Industrial FOR SALE

215sqm