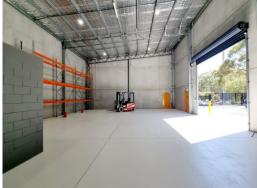

## **TENANTED INVESTMENT - BRAND NEW**

A brand new high quality warehouse is available to purchase as a Tenanted Investment.

Net Rent commencing 1st December \$38,000 per annum + GST + outgoings.

3 year lease with 2  $\times$  1 year options.

With this absolutely fastidious tenant in place your Investment will be well looked after for years to come.

Good depreciation opportunities from Day 1.

Situated at the front of a small complex this is a prime opportunity to own a top-tier warehouse in a small complex of only 3 strata titled units.

The developer has decided to lease this warehouse back for 3 years as storage for his equipment and tools.

Industrial FOR SALE

215sqm