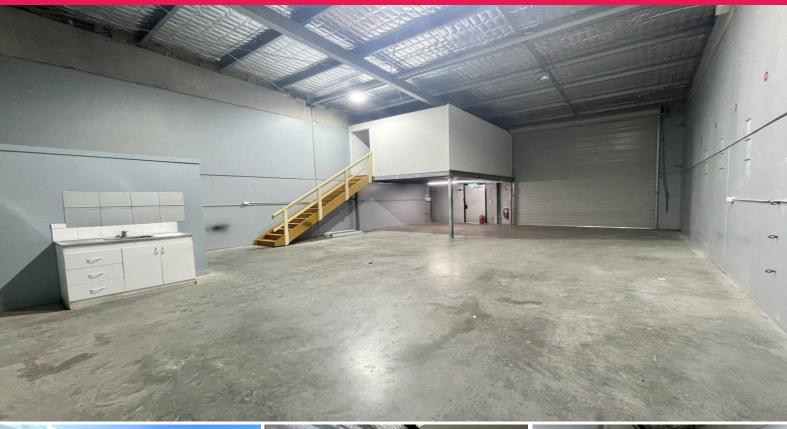

## **Brilliant value and best construction!**

This amazing, versatile, full-precast concrete factory unit is approximately 132 m2 and includes an excellent small mezzanine which could be extended.

The large, high and wide roller-door, makes for easy access and deliveries for your operations. This little beauty is not just a unit - it's the key to unlocking the potential of your growing business.

Located in a great spot within the Wyong Business Park, the M1 Sydney to Newcastle Motorway, the Golf Club, McDonald's and Service Station are all at your doorstep.

This is your chance to see your business thrive in the perfect entry unit, and it is in excellent condition makin