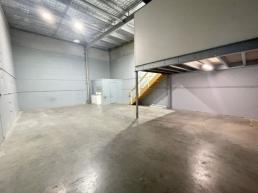

## **Brilliant value and best construction!**

This amazing, versatile, full-precast concrete factory unit is approximately 132 m2 and includes an excellent small mezzanine which could be extended.

The large, high and wide roller-door, makes for easy access and deliveries for your operations. This little beauty is not just a unit - it's the key to unlocking the potential of your growing business.