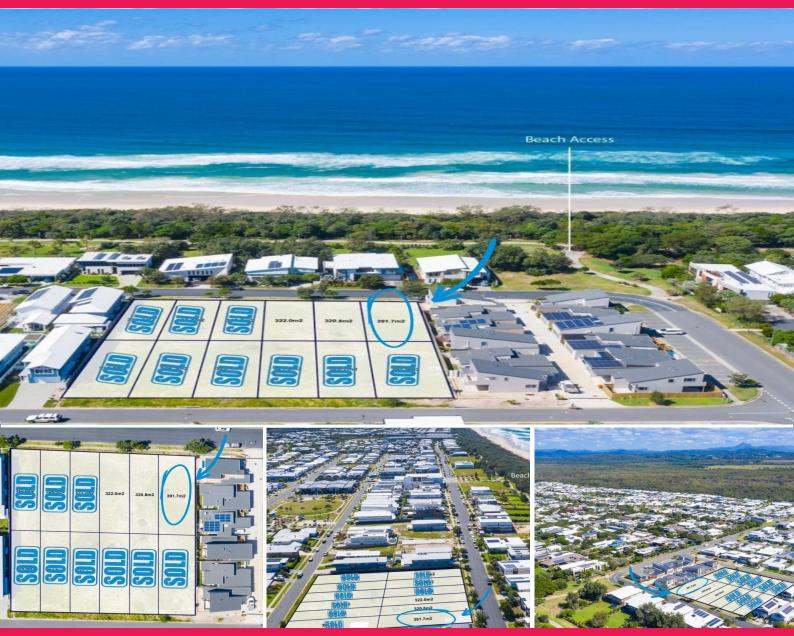

90a/ Cylinders Drive, Kingscliff NSW 2487

## PRESTIGIOUS BEACHFRONT STREET LAND AVAILABLE. ONLY 3 BLOCKS LEFT!!!

Don't miss this absolute exclusive opportunity to secure a rare landholding in the sought-after Seaside Village, Kingscliff.

Nestled between Salt Village and Casuarina, the Seaside enclave offers visionary buyers extraordinary potential to build your dream beachside home just a minutes walk to the beach, local cafes and daily conveniences all nearby.

- Town Planning Overview available on request
- Chance to build your dream beach house in premier position
- 1.5km to Casuarina Town Centre
- 5km to Tweed Valley H

Land FOR SALE Sale By Negotiation