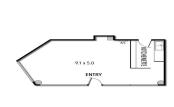

#### Property features :

- ? Rental return | \$27,984 pa net
- ? Lease term| Five (5) years
- ? Options| Three (3) years + Five (5) years + Five (5) years
- ? Building area | 42sqm approximately

Retail

FOR SALE

42sqm