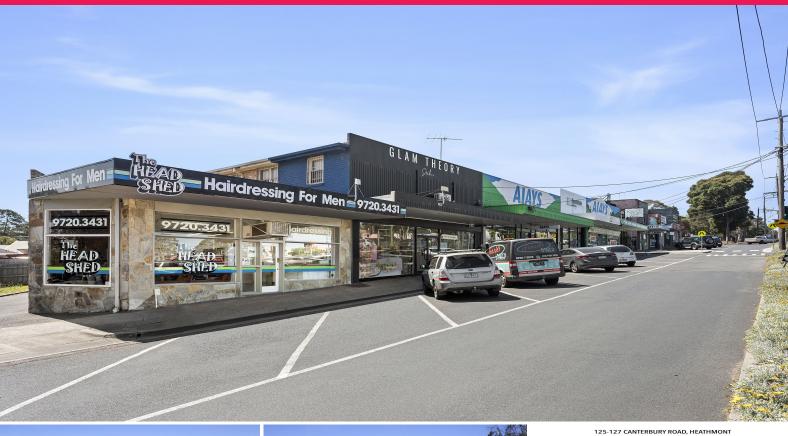

## **Entry Level - Clean Cut Investment**

RWC proudly presents "The Head Shed" freehold, a renowned trading local business in the heart of Heathmont.

The single freehold property is securely leased for 5 years commencing 21st July 2019, plus further options through to 2032.

The corner property has huge exposure to Canterbury Road with side access and ample street parking via the service lane.

#### Property features :

- ? Rental return | \$27,984 pa net
- ? Lease term| Five (5) years
- ? Options| Three (3) years + Five (5) years + Five (5) years
- ? Building area | 42sqm approximately

Retail

FOR SALE