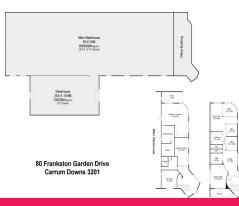

The property offers a total building area of 4,070 m2\*, providing high clearance clear-span warehouses of 3,570m2\* and a split-level office space with amenities of approximately 500m2. Boasting a concrete batching plant, high power supply (400 amps\*), 8x roller doors, 3x existing crossovers a