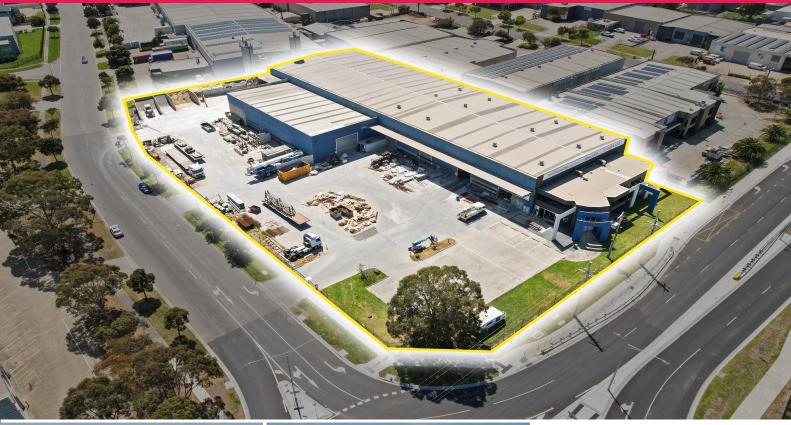

## Vendor Ready to Sell - 9.5% Yield | Industrial Warehouse with 206m\* Frontage

RWC Oakleigh is excited to offer 80 Frankston Gardens Drive, Carrum Downs for Immediate Sale.

Offered for the first time in over 25 years, this prime industrial freehold with landholding of 9,300m2\* is located just off EastLink (M3) on the corner of Frankston Gardens Drive & Lathams Road and benefits from 206m\* of corner street frontage making it impossible to miss!

The property offers a total building area of 4,070 m2\*, providing high clearance clear-span warehouses of 3,570m2\* and a split-level office space with amenities of approximately 500m2. Boasting a concrete batching plant, high power supply (400 amps\*), 8x roller doors, 3x existing crossovers a