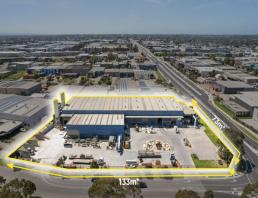

## Vendor Ready to Sell - 9.5% Yield | Industrial Warehouse with 206m\* Frontage

RWC Oakleigh is excited to offer 80 Frankston Gardens Drive, Carrum Downs for Immediate Sale.

Offered for the first time in over 25 years, this prime industrial freehold with landholding of 9,300m2\* is located just off EastLink (M3) on the corner of Frankston Gardens Drive & Lathams Road and benefits from 206m\* of corner street frontage making it impossible to miss!

The property offers a total building area of 4,070 m2\*, providing high clearance clear-span warehouses of 3,570m2\* and a split-level office space with amenities of approximately 500m2. Boasting a concrete batching plant, high power supply (400 amps\*), 8x roller doors, 3x existing crossovers a