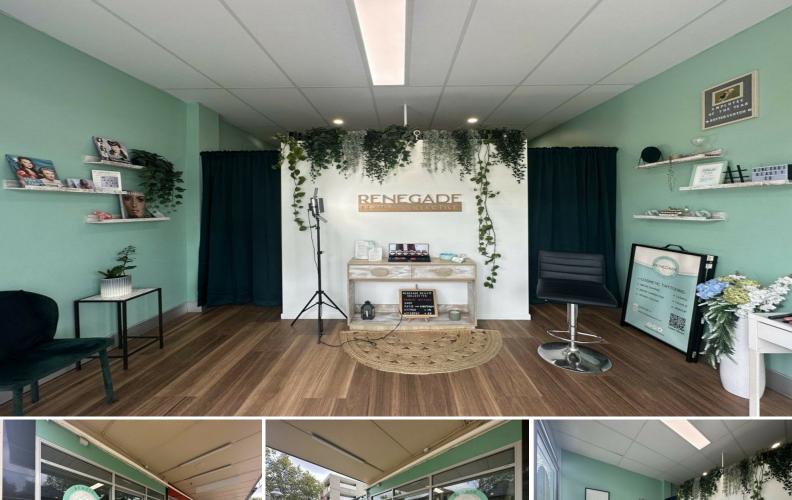

## Fully Refurbished Retail/Office In Prime Location.

- \* Rare opportunity to secure in near new offering.
- \* Refurbished building and internal tenancy areas.
- \* Ground Floor consulting/office space.
- $^{\ast}$  Air con, suspended ceiling, freshly painted, new glass shopfronts. Power
- & Data available. Individually metered.

 $^{\ast}$  Internal kitchen & shared bathroom for ground floor tenancies. (Front and rear access).

- \* Rear loading area use for whole building.
- \* Prominent location in the heart of Mount Gravatt.
- \* Signage opportunities available.
- \* Further internal fit out can be negotiated. Deal to be done.

AVAILABLE SPACE: 30.7sqm

Retail

FOR LEASE

30.7sqm

Manoli Nicolas 0400 082 170 mnicolas@ljhbrisbane.com.au Tasmin Colquhoun 0450 827 646 tcolquhoun@ljhbrisbane.com.au