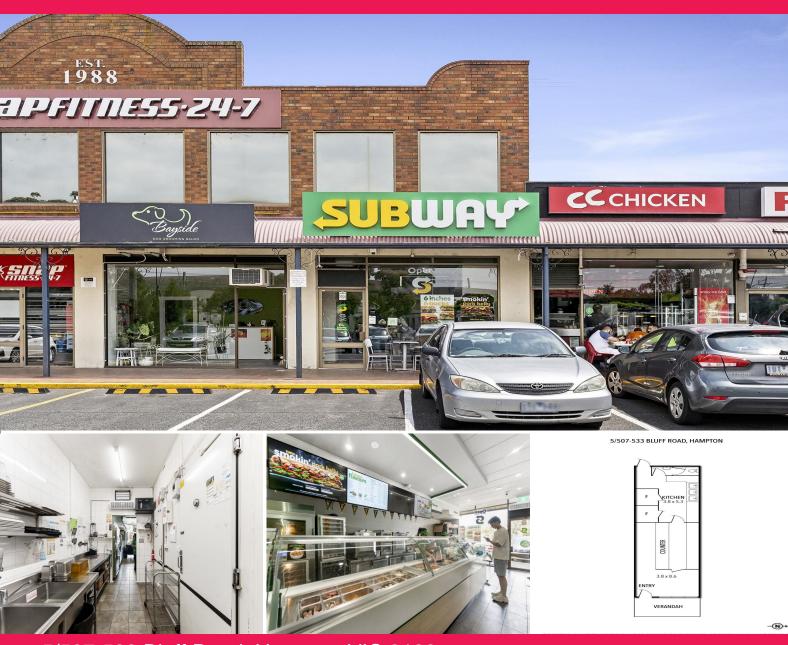

## Ray White

5/507-533 Bluff Road, Hampton VIC 3188

## Fresh Subway Investment

RWC is proud to present this fantastic entry level investment with a head office lease to Subway Realty Pty Ltd.

Subway is one of the largest restaurant chains with over 38,330 stores worldwide.

The property is primely positioned in the centre of a boutique shopping strip alongside Snap Fitness, Celebrations and 7-Eleven.

- ? Return | \$26,503.32 pa net
- ? Subway pays all outgoings as per lease
- ? CPI annual increases
- ? Lease term | Five (5) years
- ? Options | Five (5) ye

Retail

FOR SALE

56sqm