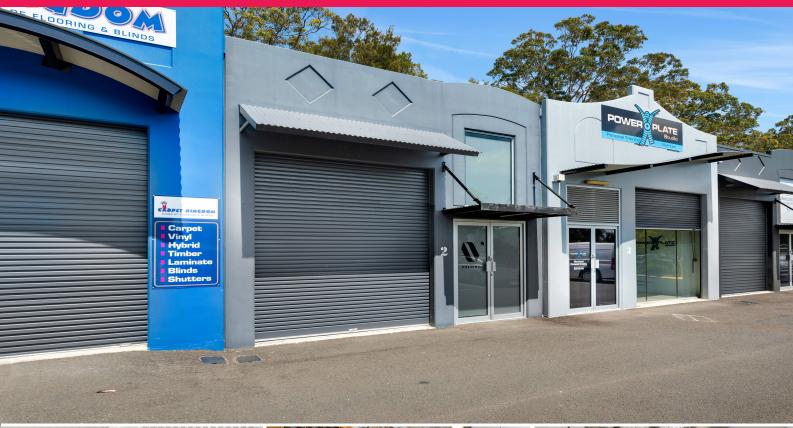

## **Industrial Unit in Top Location**

Tracey Ryan and David Brinkley from RWC Noosa & Sunshine Coast are pleased to present 2/27 Gateway Drive, Noosaville to the market for lease.

PROPERTY FEATURES

- ? 68m?\* warehouse plus additional 30m?\* mezzanine area
- ? Air-conditioned mezzanine office
- ? Kitchenette and bathroom
- ? Located at busy end of Gateway Drive opposite Bunnings Warehouse
- ? Allocated car park
- ? Very secure tilt slab construction
- ? Excellent street exposure

Call or email Tracey Ryan or

Industrial FOR LEASE

98sqm