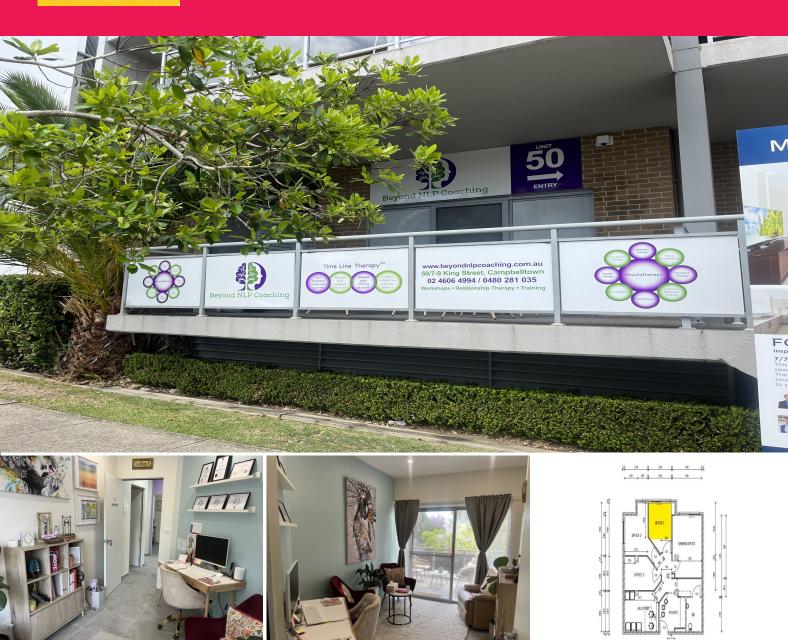

## Raine&Horne. Commercial

Office 1, Suite 50/7-9 King Street, Campbelltown NSW

# \$275 per week plus GST

Located just off Queen Street, on King Street. The subject property is located within close proximity to the Campbelltown City Centre along with all essential services including bus and rail. Easy access is provided to all major Sydney Road networks via Campbelltown Road.

- ? Rent from \$275 per week plus GST
- ? Professional Room totalling 11m?\* with balcony
- ? Flexible lease terms on offer
- ? Shared amenities and lunchroom and waiting room
- ? Available December

Offices FOR LEASE