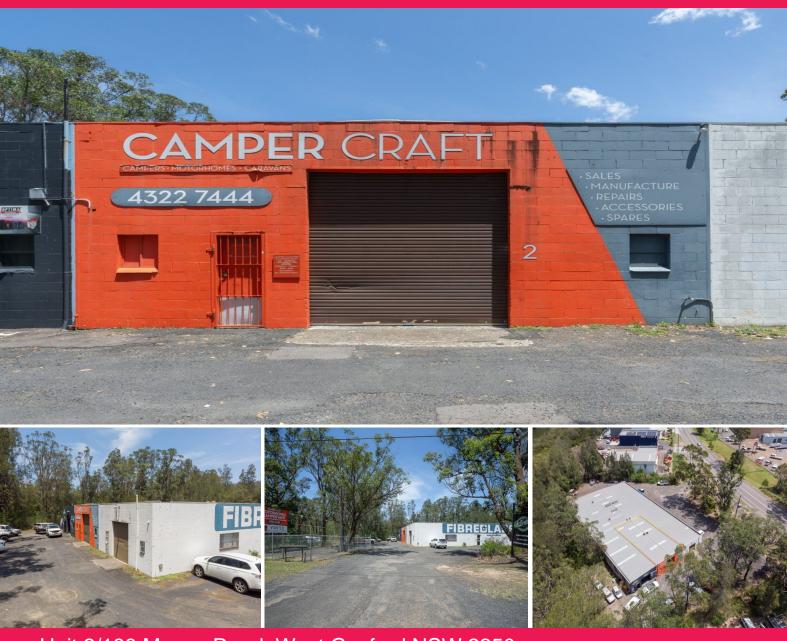

## LJ Hooker Commercial

Unit 2/188 Manns Road, West Gosford NSW 2250

## AFFORDABLE WAREHOUSE WITH THE OPPORTUNITY TO OCCUPY OR INVEST

Currently tenanted meaning NO GST applicable to this sale

This property is being sold as a Going Concern with the current tenant vacating early in the New Year meaning we can start advertising immediately for a new tenant to take over in February if you are an Investor.

I estimate a reasonable current market rent to be in the vicinity of \$32,760  $\mbox{Net} + \mbox{GST}$ 

If you wish to occupy then you also have that option in February 2024

There are not a great deal of warehouses around in this size or in this price range so take advantage of this opp

Industrial FOR SALE

234sqm