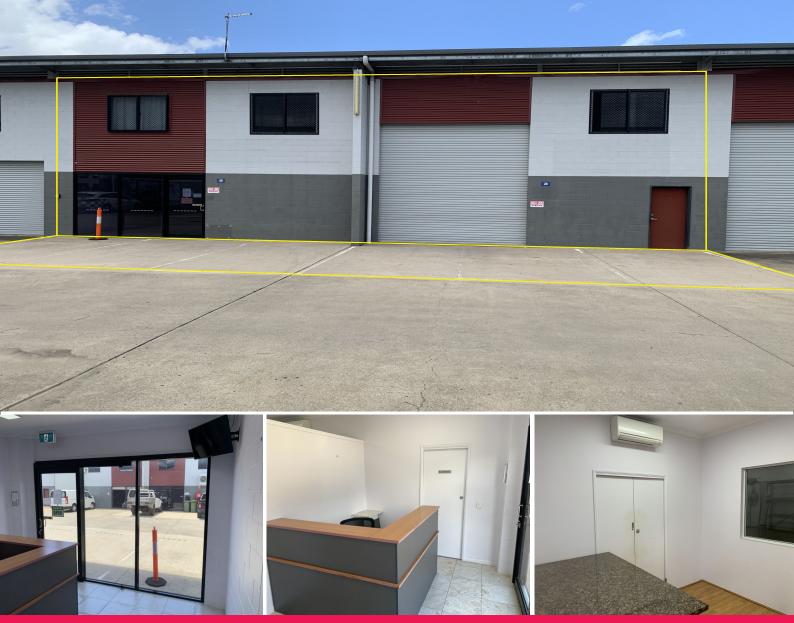

### **Central Cairns warehouse with office**

Welcome to Lots 2 & 3 at 38-42 Pease Street, Manoora.

Looking for a property that can accommodate your office/showroom and warehouse needs? This property offers a fantastic opportunity! With a land area of 259sqm and a NLA of 236sqm, there is plenty of space for your business requirements.

Located centrally, this is a must-see for anyone looking for a combined office and warehouse.

The features of this property:

? 104 sqm - high clearance warehouse

? 3 x 2.6m wide x 3.4

Showrooms/bulky Goods