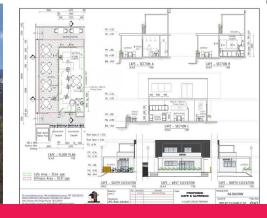

## Property Highlights:

- 91m2\* cafe tenancy within 13 Unit Business Hub
- Fully air-conditioned
- Amenities (toilet) included within tenancy
- Abundant on-site car parking for you and your clients.
- 3 phase power
- Dedicated service vehicle loading bay.
- Completion due April 2025
- Incentives on offer.

## Retail

FOR SALE

\$744,000/\$40,928PA + Outgoings + GST\*\* 90.95sqm