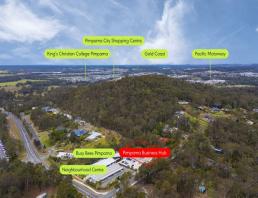

1/4 Guara Grove, Pimpama QLD 4209

## Property Highlights:

- 91m2\* cafe tenancy within 13 Unit Business Hub
- Fully air-conditioned
- Amenities (toilet) included within tenancy
- Abundant on-site car parking for you and your clients.
- 3 phase power
- Dedicated service vehicle loading bay.
- Completion due April 2025
- Incentives on offer.