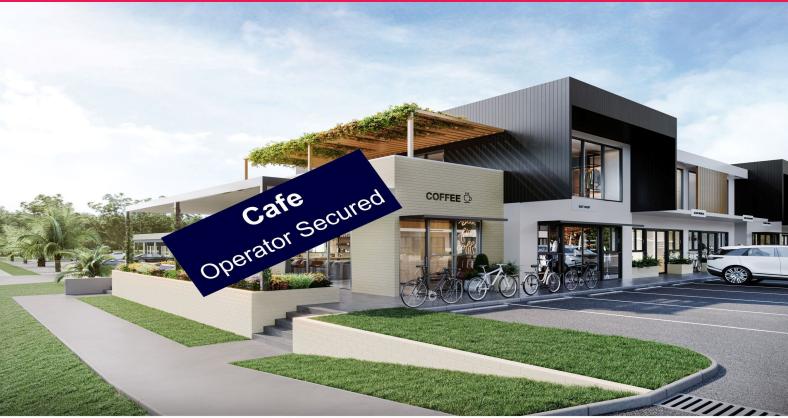

## **NEW CAFE TENANCY 91M2\*!**

PIMPAMA BUSINESS HUB - 4 GUARA GROVE, PIMPAMA CAFE OPERATOR SECURED!

## Property Highlights:

- 91m2\* cafe tenancy within 13 Unit Business Hub
- Fully air-conditioned
- Amenities (toilet) included within tenancy
- Abundant on-site car parking for you and your clients.
- 3 phase power
- Dedicated service vehicle loading bay.
- Completion due April 2025
- Incentives on offer.