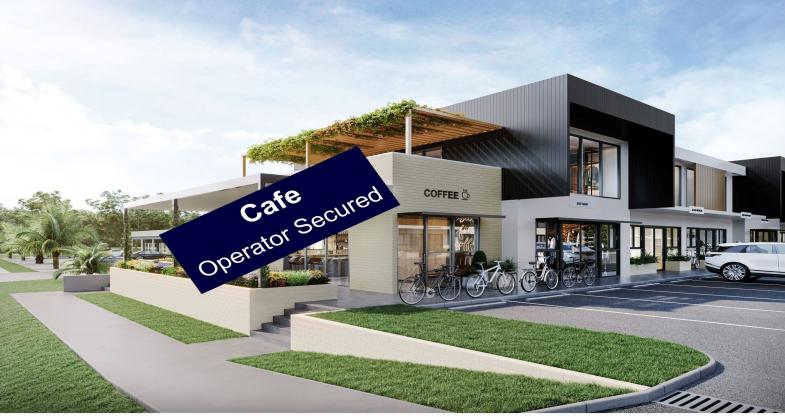

## 4 Guara Grove, Pimpama QLD 4209

## 13 Prime Units - 61% Now Pre Sold / Contracts Available May 2024

4 GUARA GROVE - PIMPAMA BUSINESS HUB

Get in quick ONLY \$5,000 to secure one of only 5 remaining Cafe Operator now SECURED

## Property Highlights:

- 13 Units including an onsite caf? Choose from tenancy sizes ranging from a spacious 76m2 to a generous 137m2.
- Showroom/Reception area
- Versatile Layouts Each tenancy includes a mezzanine offering flexibility for your unique business requirements.
- Fully air-conditioned for a comfortable workspace.
- 3 Phase Power.
- Dedicated service veh