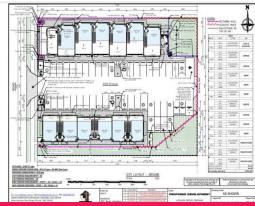

## Property Highlights:

- 13 Units including an onsite caf? Choose from tenancy sizes ranging from a spacious 76m2 to a generous 137m2.
- Showroom/Reception area
- Versatile Layouts Each tenancy includes a mezzanine offering flexibility for your unique business requirements.
- Fully air-conditioned for a comfortable workspace.
- 3 Phase Power.
- Dedicated service veh

Offices

FOR SALE

From \$569,000/ From \$31,304pa + Outgoings + GST 1342sqm