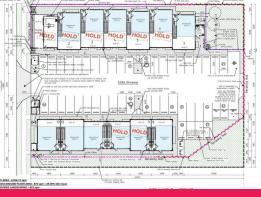

## Property Highlights:

- 13 Units including an onsite caf? Choose from tenancy sizes ranging from a spacious 76m2 to a generous 137m2.
- Showroom/Reception area
- Versatile Layouts Each tenancy includes a mezzanine offering flexibility for your unique business requirements.
- Fully air-conditioned for a comfortable workspace.
- 3 Phase Power.
- Dedicated service veh

Offices

FOR SALE

From \$569,000/ From \$31,304pa + Outgoings + GST 1342sqm