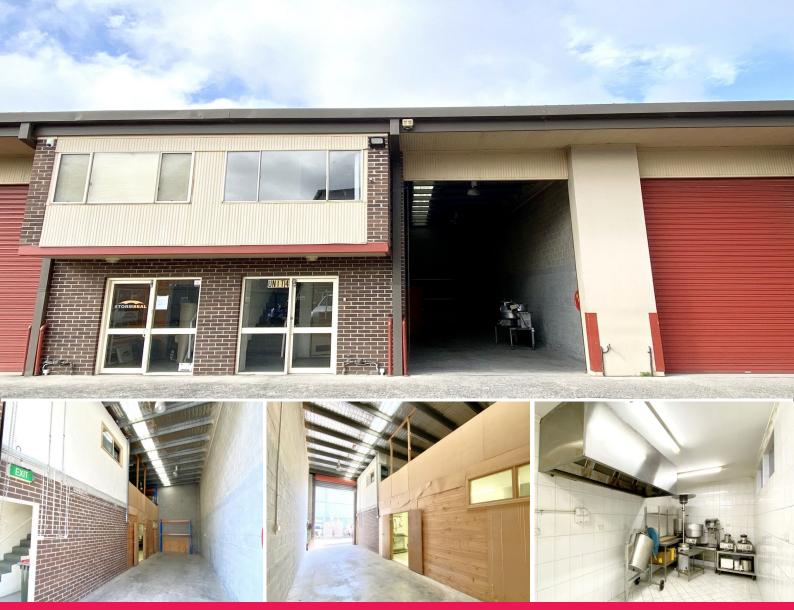

## High Clearance Warehouse with Kitchen Exhaust + Windowed Office + Mezzanine Stor

Gunning Real Estate is pleased to present this high clearance warehouse unit with kitchen, windowed office, and additional mezzanine storage area.

Ideal for commercial kitchen, storage, warehousing, etc.

Available NOW.

PROPERTY LAYOUT:

Ground floor consists of: High clearance warehouse with motorised roller shutter, Kitchen/food prep area with exhaust hood, sink, and air-con (can also be used for storage or office), enclosed

Industrial FOR LEASE

150sqm

William Wu 0450 250 123 williamw@gunningre.com.au