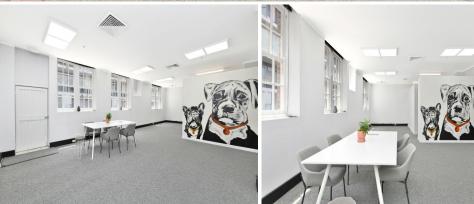

- Mainly open plan office with established cabling & kitchenette
- New paint, carpet & lighting throughout plus one parking space on separate title included
- North facing natural light & on floor amenities including tea room
- Access to gym, swimming pool facilities