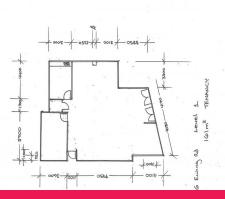

Level 1/ef (a)/6 Ewing Road, Logan Central QLD 4114

## 161M2 - PRIME OFFICE EXCEPTIONALLY PRESENTED AS NEW

Property Highlights:

- 161m2 1st level tenancy
- Impeccably presented, this property is in as-new condition
- Convenient location with all amenities and transport options nearby, including easy access to the railway station
- Join Tursa, Legal Aid, Employment Plus
- Secure parking available

Rental Rate: \$450 p/m2 + % plus GST

Percentage proportionate to floor space (5%) share of buildings annual security, water & sewage charges.

For more information or

Offices

FOR LEASE

POA

161sqm