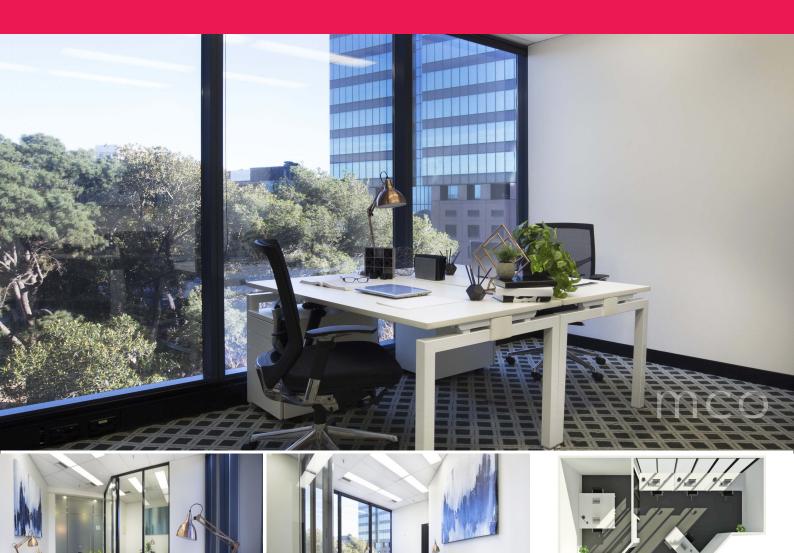

## Light-Filled Suite in Iconic St Kilda Rd Towers. Prime Location on Melbourne's C

Rent free until Jan 2024\*.

With views towards the treeline of Albert Park and its surrounds, Suite 423 is a light-filled suite within the iconic St Kilda Rd Towers. Located on the fringe of Melbourne CBD, enjoy easy reach to the inner city and many lifestyle amenities surrounding the area.

## This suite features:

- Open plan workspace perfect for up to three people
- One executive office or meeting room with glass partitioning
- Versatile floorplan
- Floor-to-ceiling wind

Offices
FOR LEASE
Contact Agent.
25sqm