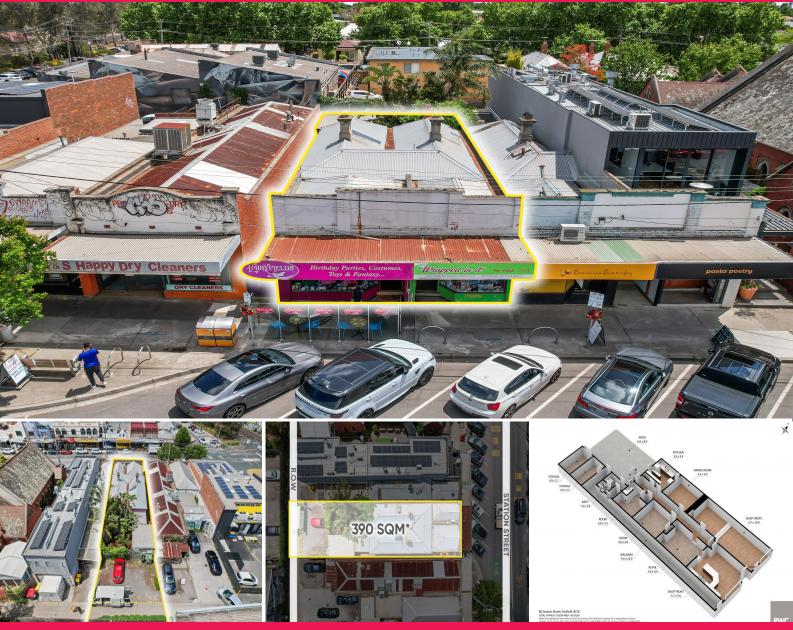

## 80-82 Station Street, Fairfield VIC 3078

The property benefits from rear access, on-site parking and conveniently located just metres from Fairfield Station. This property also provides you with fantastic versatility as a passive dual income investment with potential to occupy or to develop (STCA) - the choice is yours!

Property Attributes:

? Total land area | 390

Retail FOR SALE

160sqm