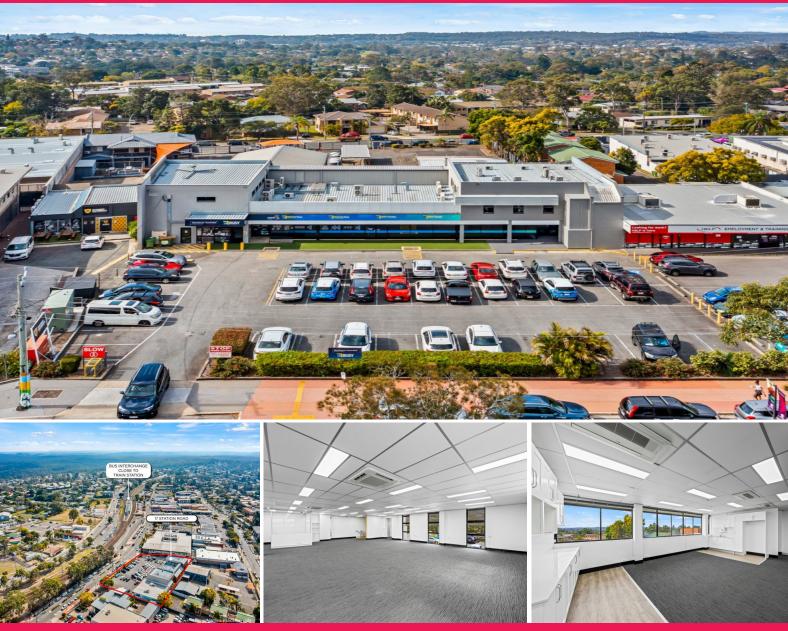

## LJ Hooker Commercial

17 Station Road, Logan Central QLD 4114

## 458sqm Quality Office. Ground Floor Access & Lift. 18 On-Site Car Spaces.

- \* Rare opportunity to secure fully refurbished office in the Heart of Logan Central.
- \* 458sqm Total Lettable Area. Part of Stand-Alone building.
- \* 63sqm Ground Floor Entrance/meeting space & Lift.
- \* 395sqm Level 1 tenancy split into two sections.
- \* Fully refurbished throughout. Freshly painted/New carpet.
- \* Brand New Kitchens Bathrooms including disabled.
- \* Generous on-site car parking. 18 Exclusive allocated onsite.
- \* 200m to Train Station and Bus Interchange.
- \* Various suitable uses. Join Busy Group.
- \* Prominent signage opportunities.
- \* Flexible lease arrang

Offices

FOR LEASE

458sqm