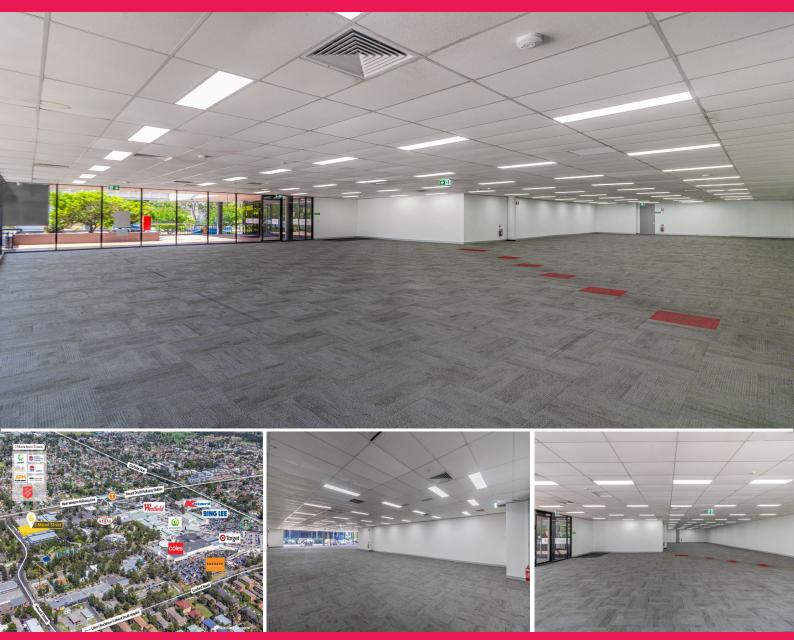

## **Prime Corporate Office Space In Mount Druitt CBD**

Located within a strongly established commercial complex is Suite 2, 3 Mount Street, Mount Druitt. This suite presents exceptionally well and is regarded as the best commercial offerings in the current Mount Druitt office market. Situated on Mount St with ample street and on-site parking whilst being less than a 5 minutes walk to Mount Druitt Railway Station, Bus Interchange and Westfield Shopping Centre.

Features:

? Up to 20 secured car spaces available

? Abundance of natural light

? Lettable area: 453sqm (approx.)

Contact Jayden Ayoub 04

Offices
FOR LEASE
Contact Exclusive Agent
453sqm

Jayden Ayoub

0438635477 jayden.ayoub@rhc.com.au **Christian Cirillo** 