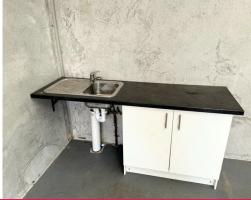

## 58sqm Secure Tilt Panel Warehouse In Great Location

- \* High clearance unit
- \* Electric roller door plus pedestrian door
- \* Wash basin/kitchenette
- \* 2 x threaded taps for hose connection
- \* 1 x Allocated car space plus shared visitor parking
- \* Gated complex with keypad entry
- \* Space for container drop off/unload in complex
- \* Close to Grand Plaza Shopping Centre
- \* Easy access to Mt Lindesay Hwy and minutes from Logan Motorway
- \* Suitable for a wide variety of uses