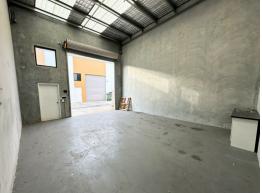

## 58sqm Secure Tilt Panel Warehouse In Great Location

- \* High clearance unit
- \* Electric roller door plus pedestrian door
- \* Wash basin/kitchenette
- \* 2 x threaded taps for hose connection
- \* 1 x Allocated car space plus shared visitor parking
- \* Gated complex with keypad entry
- \* Space for container drop off/unload in complex
- \* Close to Grand Plaza Shopping Centre
- \* Easy access to Mt Lindesay Hwy and minutes from Logan Motorway
- \* Suitable for a wide variety of uses