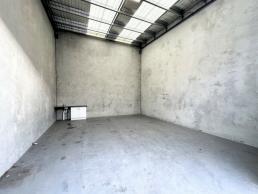

## 58sqm Secure Tilt Panel Warehouse In Great Location

- \* High clearance unit
- \* Electric roller door plus pedestrian door
- \* Wash basin/kitchenette
- \* 2 x threaded taps for hose connection
- \* 1 x Allocated car space plus shared visitor parking
- \* Gated complex with keypad entry
- \* Space for container drop off/unload in complex
- \* Close to Grand Plaza Shopping Centre
- \* Easy access to Mt Lindesay Hwy and minutes from Logan Motorway
- \* Suitable for a wide variety of uses