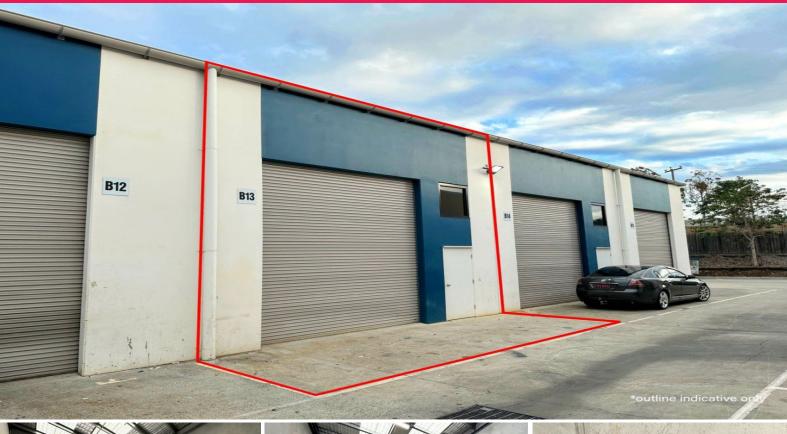

## 58sqm Secure Tilt Panel Warehouse In Great Location

- \* High clearance unit
- \* Electric roller door plus pedestrian door
- \* Wash basin/kitchenette
- \* 2 x threaded taps for hose connection
- \* 1 x Allocated car space plus shared visitor parking
- \* Gated complex with keypad entry
- \* Space for container drop off/unload in complex
- \* Close to Grand Plaza Shopping Centre
- \* Easy access to Mt Lindesay Hwy and minutes from Logan Motorway
- \* Suitable for a wide variety of uses

LEASE RATE: Contact Agent AVAILABLE SPACE: 58 sqm

Industrial

FOR LEASE

58sqm

**David Kratochvil** 

0408 006 281

dkratochvil@ljhbrisbane.com.au